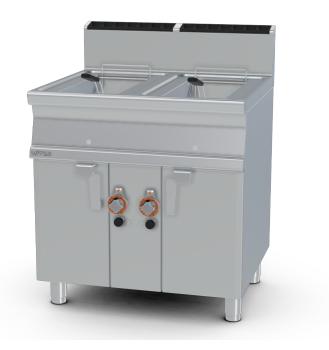

## F2/13-78G 70 SUPERLOTUS GAS FRYERS

Gas Fryer 13+13 lts - 2 pans cm. 24x35x38h 2 baskets cm. 21x30x12h. 2 sieve and lids for pan. 2 drip trays with sieves. Production: 20 kg/h (included both Heads end filler strip)

Construction - Fabricated using CrNi 18/10 AISI 304 grade Stainless Steel Scotch-Brite Satin polish Finish, incorporating 2 mm thick worktop, rounded edges, chromed details and rear splash back. Knobs with waterproof grades IPX5. Model - Professional Gas Fryer on cabinet. With single or Double tank to include both basket and lids, tank filter with basket support. Burners with Piezoelectric ignition and pilot light, thermostatic and thermocouple safety valves. Maintenance - All serviceable parts are accessible by the easy removal of front control panel. Fittings - Appliance is supplied with both LPG and Natural Gas conversion jets and adjustable feet. Oil filter drain pan included.

| MODEL:      | F2/13-78G               |
|-------------|-------------------------|
| DIMENSIONS: | cm. 80x 70,5x 90h       |
| GAS POWER:  | 18,6 kW / 16.000 kcal/h |
| GAS TYPE:   | Natural Gas / LPG       |