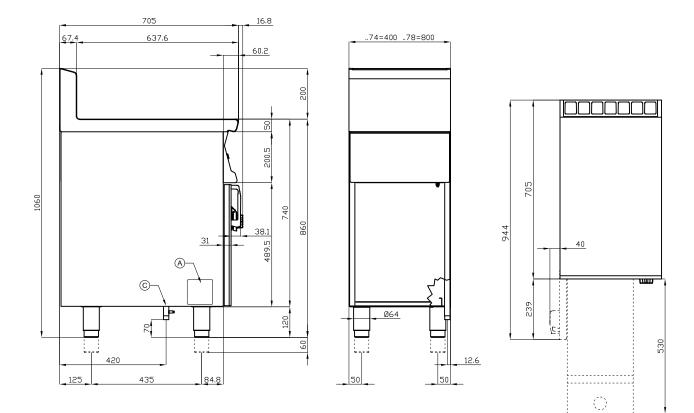

| MODEL:      | F2/13-78G               |
|-------------|-------------------------|
| DIMENSIONS: | cm. 80x 70,5x 90h       |
| GAS POWER:  | 18,6 kW / 16.000 kcal/h |
| GAS TYPE:   | Natural Gas / LPG       |

kg: 102 m<sup>3</sup>: 0.78 mm: 830x770x1220