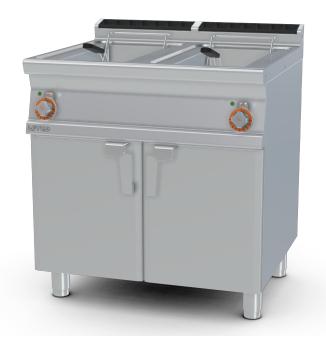

## **70 SUPERLOTUS ELECRTIC FRYERS**

Fryer threephase 13+13 lts - 2 pans cm. 24x35x33h 2 baskets cm. 21x30x12h. 2 sieve and lids for pan. 2 drip trays with sieves. Production: 20 kg/h (included 1 Head end filler strip mod.TPA-7)

Construction - Fabricated using CrNi 18/10 AISI 304 grade Stainless Steel Scotch-Brite Satin polish Finish, incorporating 2 mm thick worktop, rounded edges, chromed details and rear splash back. Knobs with waterproof grades IPX5. Model - Professional Electric Fryer on cabinet. With single or Double tank to include both basket and lids, tank filter with basket support. Double Thermostat for operating and over heat safety. Maintenance - All serviceable parts are accessible by the easy removal of front control panel. Easy tank cleaning by rotating heating element. Fittings - Appliance is supplied with adjustable feet. Oil filter drain pan included.

## 70 SUPERLOTUS ELECRTIC FRYERS

|--|

MODEL: F2/13-78ET

DIMENSIONS: cm. 80x 70,5x 90h

ELECTRIC POWER: 21,9 kW VOLTAGE:  $400V\sim3N$  FREQUENCY: 50/60 Hz

kg: 95 m³: 0.709

mm: 830x770x1110