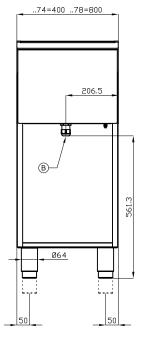

## 70 SUPERLOTUS ELECRTIC FRYERS

|--|

MODEL: F2/13-78ET

DIMENSIONS: cm. 80x 70,5x 90h

ELECTRIC POWER: 21,9 kW VOLTAGE:  $400V\sim3N$  FREQUENCY: 50/60 Hz

kg: 95 m³: 0.709

mm: 830x770x1110