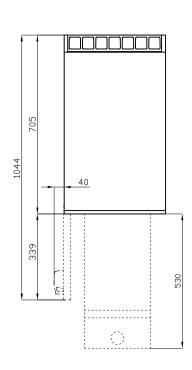

## **70 SUPERLOTUS ELECRTIC FRYERS**

Fryer threephase 13+13 lts - 2 pans cm. 24x35x33h 2 baskets cm. 21x30x12h. 2 sieve and lids for pan. 2 drip trays with sieves. Production: 20 kg/h (included 1 Head end filler strip mod.TPA-7)

Construction - Fabricated using CrNi 18/10 AISI 304 grade Stainless Steel Scotch-Brite Satin polish Finish, incorporating 2 mm thick worktop, rounded edges, chromed details and rear splash back. Knobs with waterproof grades IPX5. Model - Professional Electric Fryer on cabinet. With single or Double tank to include both basket and lids, tank filter with basket support. Double Thermostat for operating and over heat safety. Maintenance - All serviceable parts are accessible by the easy removal of front control panel. Easy tank cleaning by rotating heating element. Fittings - Appliance is supplied with adjustable feet. Oil filter drain pan included.

## 70 SUPERLOTUS ELECRTIC FRYERS

|--|

MODEL: F2/13-78ET

DIMENSIONS: cm. 80x 70,5x 90h

ELECTRIC POWER: 21,9 kW VOLTAGE:  $400V\sim3N$  FREQUENCY: 50/60 Hz

kg: 95 m³: 0.709

mm: 830x770x1110