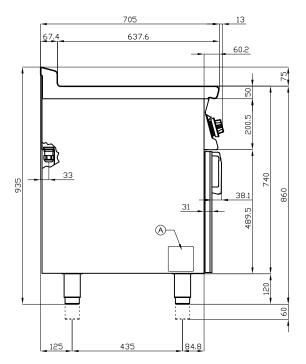

## 70 SUPERLOTUS ELECRTIC FRYERS

|--|

MODEL: F2/13-78ET

DIMENSIONS: cm. 80x 70,5x 90h

ELECTRIC POWER: 21,9 kW VOLTAGE:  $400V\sim3N$  FREQUENCY: 50/60 Hz

kg: 95 m³: 0.709

mm: 830x770x1110