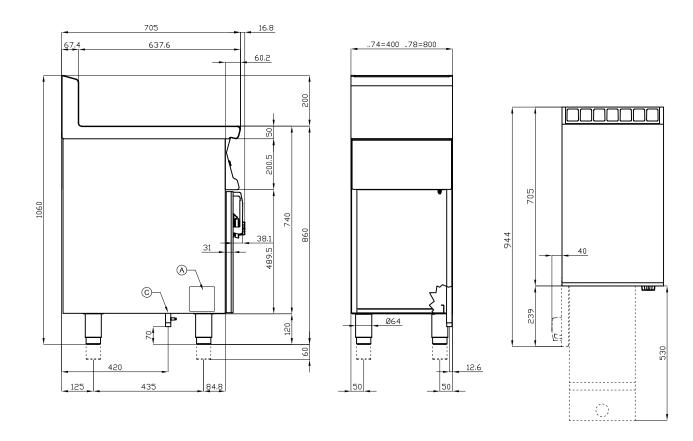

## 70 SUPERLOTUS GAS FRYERS

| Α | Data plate | C | Gas connection | ISO 7-1 1/2" M |
|---|------------|---|----------------|----------------|
|   |            |   |                |                |

MODEL: F18-74G

DIMENSIONS: cm. 40x 70,5x 90h

GAS POWER: 13,5 kW / 11.610 kcal/h

GAS TYPE: Natural Gas / LPG

kg: 66 m³: 0.404

mm: 430x770x1220