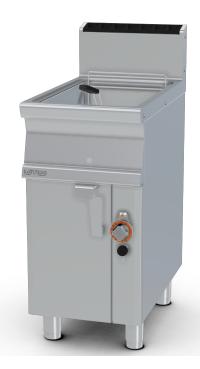

## **70 SUPERLOTUS GAS FRYERS**

Gas Fryer 18 lts - Bowl cm. 33x38x38h - 1 basket cm. 30x33x12h. Sieve and lid for pan. Drip tray with sieve. Production: 15 kg/h (included both Heads end filler strip)

Construction - Fabricated using CrNi 18/10 AISI 304 grade Stainless Steel Scotch-Brite Satin polish Finish, incorporating 2 mm thick worktop, rounded edges, chromed details and rear splash back. Knobs with waterproof grades IPX5. Model - Professional Gas Fryer on cabinet. With single or Double tank to include both basket and lids, tank filter with basket support. Burners with Piezoelectric ignition and pilot light, thermostatic and thermocouple safety valves. Maintenance - All serviceable parts are accessible by the easy removal of front control panel. Fittings - Appliance is supplied with both LPG and Natural Gas conversion jets and adjustable feet. Oil filter drain pan included.