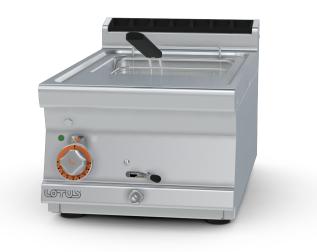

## **F13T-74ET** 70 SUPERLOTUS TOP ELECRTIC FRYERS - TOP

Fryer threephase 13 lts - Bowl cm. 30,5x34x22,5h 1 basket cm. 28x29x10h -Sieve and lid for pan Production: 10 kg/h (included 1 Head end filler strip mod.TPA-7)

Construction - Fabricated using CrNi 18/10 AISI 304 grade Stainless Steel Scotch-Brite Satin polish Finish, incorporating 2 mm thick worktop, rounded edges, chromed details and rear splash back. Knobs with waterproof grades IPX5. Model - Professional Electric Fryer. With single or Double tank to include both basket and lids, tank filter with basket support. Double Thermostat for operating and over heat safety. Front oil drain. Maintenance - All serviceable parts are accessible by the easy removal of front control panel. Easy tank cleaning by rotating heating element. Fittings - Appliance is supplied with adjustable feet.