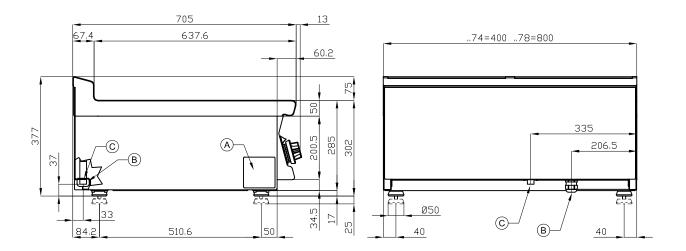

## ITALIAN CULINARY ART

The pictures are purely representative. The manufacturer reserves the right to modify the technical data and models without previous notice.

531.5 531.5

|   | 1          | 1 |                       |  |
|---|------------|---|-----------------------|--|
| Α | Data plate | В | Electrical connection |  |

| MODEL:          | F13T-74ET         |
|-----------------|-------------------|
| DIMENSIONS:     | cm. 40x 70,5x 28h |
| ELECTRIC POWER: | 10,95 kW          |
| VOLTAGE:        | 400V~3N           |
| FREQUENCY:      | 50/60 Hz          |
|                 |                   |

kg: 48 m<sup>3</sup>: 0.179 mm: 430x770x540