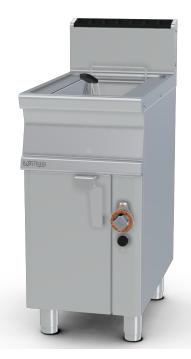

## F13-74G

## **70 SUPERLOTUS GAS FRYERS**

Gas Fryer 13 lts - Bowl cm. 24x35x38h - 1 basket cm. 21x30x12h. Sieve and lid for pan. Drip tray with sieve. Production: 10 kg/h (included both Heads end filler strip)

Construction - Fabricated using CrNi 18/10 AISI 304 grade Stainless Steel Scotch-Brite Satin polish Finish, incorporating 2 mm thick worktop, rounded edges, chromed details and rear splash back. Knobs with waterproof grades IPX5. Model - Professional Gas Fryer on cabinet. With single or Double tank to include both basket and lids, tank filter with basket support. Burners with Piezoelectric ignition and pilot light, thermostatic and thermocouple safety valves. Maintenance - All serviceable parts are accessible by the easy removal of front control panel. Fittings - Appliance is supplied with both LPG and Natural Gas conversion jets and adjustable feet. Oil filter drain pan included.