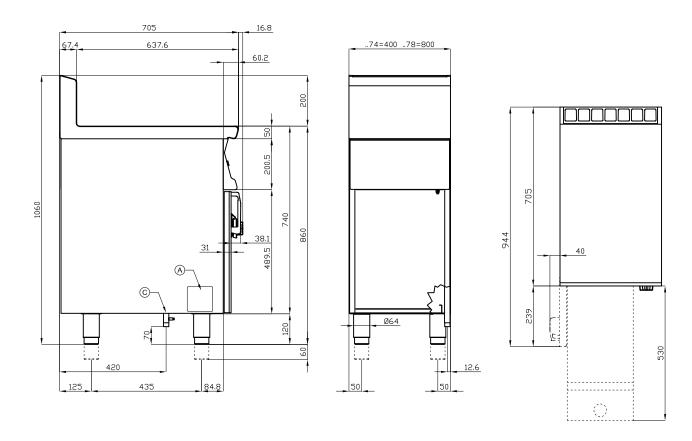

## F13-74G

## 70 SUPERLOTUS GAS FRYERS

MODEL: F13-74G

DIMENSIONS: cm. 40x 70,5x 90h
GAS POWER: 9,3 kW / 8.000 kcal/h

GAS TYPE: Natural Gas / LPG

kg: 61 m³: 0.404

mm: 430x770x1220