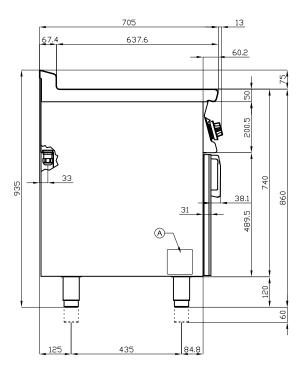

## 70 SUPERLOTUS ELECRTIC FRYERS

|--|

MODEL: F13-74ET

DIMENSIONS: cm. 40x 70,5x 90h

ELECTRIC POWER: 10,95 kW VOLTAGE:  $400 \text{V} \sim 3 \text{N}$  FREQUENCY: 50/60 Hz

kg: 54 m³: 0.368

mm: 430x770x1110