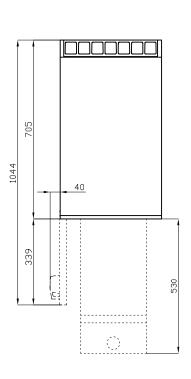

## 70 SUPERLOTUS ELECRTIC FRYERS

|--|

MODEL: F13-74ET

DIMENSIONS: cm. 40x 70,5x 90h

ELECTRIC POWER: 10,95 kW VOLTAGE:  $400 \text{V} \sim 3 \text{N}$  FREQUENCY: 50/60 Hz

kg: 54 m³: 0.368

mm: 430x770x1110