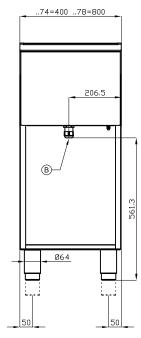

## 70 SUPERLOTUS ELECRTIC FRYERS

|--|

MODEL: F13-74ET

DIMENSIONS: cm. 40x 70,5x 90h

ELECTRIC POWER: 10,95 kW VOLTAGE:  $400 \text{V} \sim 3 \text{N}$  FREQUENCY: 50/60 Hz

kg: 54 m³: 0.368

mm: 430x770x1110