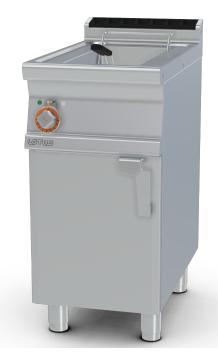

## **70 SUPERLOTUS ELECRTIC FRYERS**

Fryer threephase 13 lts - Bowl cm. 24x35x33h - 1 basket cm. 21x30x12h. Sieve and lid for pan. Drip tray with sieve. Production: 10 kg/h (included 1 Head end filler strip mod.TPA-7)

Construction - Fabricated using CrNi 18/10 AISI 304 grade Stainless Steel Scotch-Brite Satin polish Finish, incorporating 2 mm thick worktop, rounded edges, chromed details and rear splash back. Knobs with waterproof grades IPX5. Model - Professional Electric Fryer on cabinet. With single or Double tank to include both basket and lids, tank filter with basket support. Double Thermostat for operating and over heat safety. Maintenance - All serviceable parts are accessible by the easy removal of front control panel. Easy tank cleaning by rotating heating element. Fittings - Appliance is supplied with adjustable feet. Oil filter drain pan included.

## 70 SUPERLOTUS ELECRTIC FRYERS

|--|

MODEL: F13-74ET

DIMENSIONS: cm. 40x 70,5x 90h

ELECTRIC POWER: 10,95 kW VOLTAGE:  $400 \text{V} \sim 3 \text{N}$  FREQUENCY: 50/60 Hz

kg: 54 m³: 0.368

mm: 430x770x1110