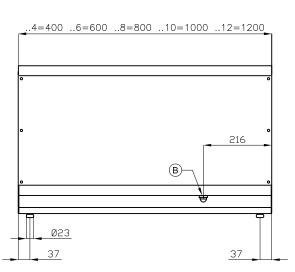

## 65 MAGICPROF ELECTRIC GRIILL

| Α | Data plate | В | Electrical connection |  |
|---|------------|---|-----------------------|--|
|   |            |   |                       |  |

MODEL: CW-6ET

DIMENSIONS: cm. 60x 65x 29h

ELECTRIC POWER: 8 kW

VOLTAGE: 400V~3N / 230V~3

FREQUENCY: 50/60 Hz

kg: 48 m³: 0.265 mm: 630x690x610