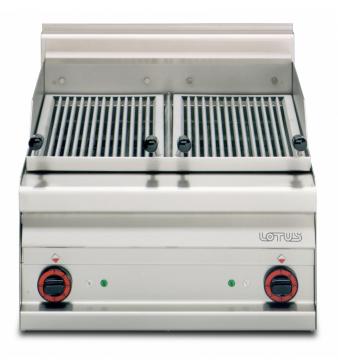

## 65 MAGICPROF **ELECTRIC GRIILL**

Electric grill threephase - N. 2 adjustable stainless steel grills cm. 28x47 - 2 cooking areas

Construction - Fabricated using CrNi 18/10 AISI 304 grade Stainless Steel Scotch-Brite Satin polish Finish, incorporating 1mm thick worktop, rounded edges, chromed details and rear splash back. Model -Professional Electric Grill. Fitted with water compartment and special reflective system to optimise heat, Removable liquid containers. Maintenance - All serviceable parts are accessible by the easy removal of front control panel. Fittings - Appliance is supplied with adjustable feet.