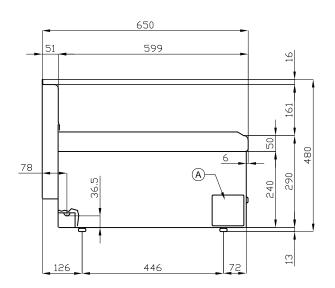

## 65 MAGICPROF ELECTRIC GRIILL

| Α | Data plate | В | Electrical connection |  |
|---|------------|---|-----------------------|--|
|   |            |   |                       |  |

MODEL: CW-6ET

DIMENSIONS: cm. 60x 65x 29h

ELECTRIC POWER: 8 kW

VOLTAGE: 400V~3N / 230V~3

FREQUENCY: 50/60 Hz

kg: 48 m³: 0.265 mm: 630x690x610