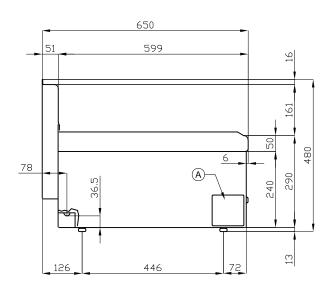

## 65 MAGICPROF ELECTRIC GRIILL

| Α | Data plate | В | Electrical connection |  |
|---|------------|---|-----------------------|--|
|   |            |   |                       |  |

MODEL: CW-4ET

DIMENSIONS: cm. 40x 65x 29h

ELECTRIC POWER: 6 kW

VOLTAGE: 400V~3N / 230V~3

FREQUENCY: 50/60 Hz

kg: 35.5 m³: 0.181 mm: 430x690x610