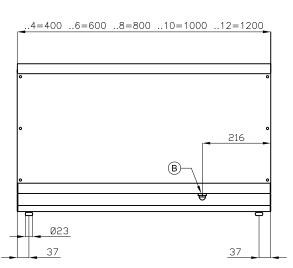

## 65 MAGICPROF ELECTRIC GRIILL

| Α | Data plate | В | Electrical connection |  |
|---|------------|---|-----------------------|--|
|   |            |   |                       |  |

MODEL: CW-4ET

DIMENSIONS: cm. 40x 65x 29h

ELECTRIC POWER: 6 kW

VOLTAGE: 400V~3N / 230V~3

FREQUENCY: 50/60 Hz

kg: 35.5 m³: 0.181 mm: 430x690x610