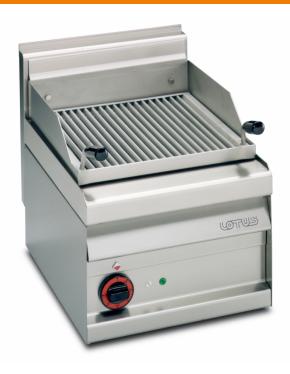

## CW-4ET 65 MAGICPROF **ELECTRIC GRIILL**

Electric grill threephase - Stainless steel adjustable grill cm. 38x47

Construction - Fabricated using CrNi 18/10 AISI 304 grade Stainless Steel Scotch-Brite Satin polish Finish, incorporating 1mm thick worktop, rounded edges, chromed details and rear splash back. Model -Professional Electric Grill. Fitted with water compartment and special reflective system to optimise heat, Removable liquid containers. Maintenance - All serviceable parts are accessible by the easy removal of front control panel. Fittings - Appliance is supplied with adjustable feet.

## 65 MAGICPROF ELECTRIC GRIILL

| Α | Data plate | В | Electrical connection |  |
|---|------------|---|-----------------------|--|
|   |            |   |                       |  |

MODEL: CW-4ET

DIMENSIONS: cm. 40x 65x 29h