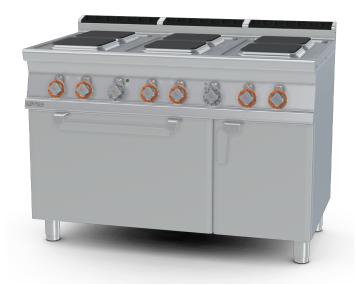

## **70 SUPERLOTUS ELECTRIC COOKERS**

Electric range - N. 6 square plates electric fan oven cm. 55x36x34h, temp:  $50 \div 300$ °C, with 1 grid cm.53x32,5 GN1/1 - Neutral cabinet with door (included 1 Head end filler strip mod.TPA-7)

Construction - Fabricated using CrNi 18/10 AISI 304 grade Stainless Steel Scotch-Brite Satin polish Finish, incorporating 2 mm thick worktop, rounded edges, chromed details and rear splash back. Knobs with waterproof grades IPX5. Model - Professional Electric Cooker with static or ventilated electric oven, with or without side compartment. Cast Iron square or round hot plates with steel border seals, seven position switch and temperature limiter. Ceramic glass tops with radiant heat hot plates on entire cook top and warning lights for residual heat, electric oven with 50 - 300degC control. Maintenance - All serviceable parts are accessible by the easy removal of front control panel. Fittings -Appliance is supplied with adjustable feet.