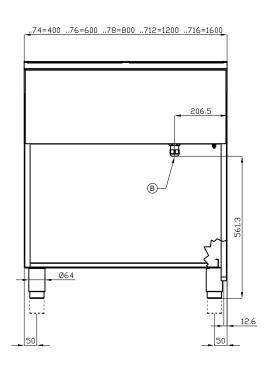

## 70 SUPERLOTUS ELECTRIC COOKERS

| Α | Data plate | В | Electrical connection |  |
|---|------------|---|-----------------------|--|
|   |            |   |                       |  |

MODEL: CFVQ6-712ETV

DIMENSIONS: cm. 120x 70,5x 90h

ELECTRIC POWER: 20,92 kW VOLTAGE:  $400V\sim3N$  FREQUENCY: 50/60 Hz

kg: 146 m³: 1.051

mm: 1230x770x1110