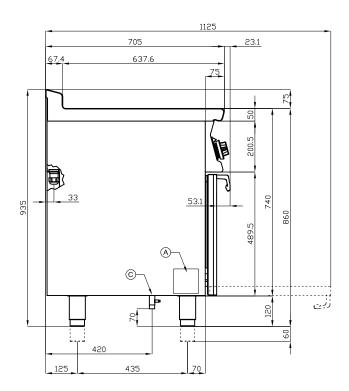

DIMENSIONS: cm. 120x 70,5x 90h

ELECTRIC POWER: 20,92 kW VOLTAGE:  $400V\sim3N$  FREQUENCY: 50/60 Hz

kg: 146 m³: 1.051

mm: 1230x770x1110