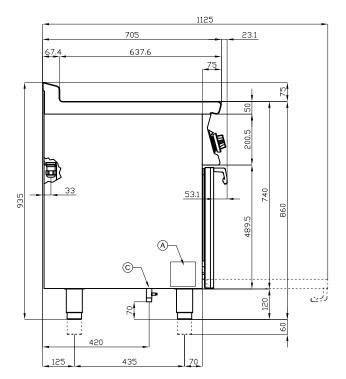

ITALIAN CULINARY ART

The pictures are purely representative. The manufacturer reserves the right to modify the technical data and models without previous notice.

| _ |            | <br> |                       |  |
|---|------------|------|-----------------------|--|
| Α | Data plate | В    | Electrical connection |  |

| MODEL:          | CFVC4-78ET        |
|-----------------|-------------------|
| DIMENSIONS:     | cm. 80x 70,5x 90h |
| ELECTRIC POWER: | 15,32 kW          |
| VOLTAGE:        | 400V~3N           |
| FREQUENCY:      | 50/60 Hz          |
|                 |                   |

kg: 107 m<sup>3</sup>: 0.709 mm: 830x770x1110