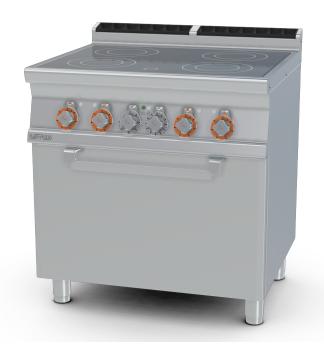

## **CFVC4–78ET** 70 SUPERLOTUS ELECTRIC COOKERS

Contraction of the second seco

Electric range N. 4 plates ceramic glass cm. 75 x 57 - electric fan oven cm. 55x36x34h, temp:  $50 \div 300^{\circ}$ C, with 1 grid cm.53x32,5 GN1/1 (included 1 Head end filler strip mod.TPA-7)

Construction - Fabricated using CrNi 18/10 AISI 304 grade Stainless Steel Scotch-Brite Satin polish Finish, incorporating 2 mm thick worktop, rounded edges, chromed details and rear splash back. Knobs with waterproof grades IPX5. Model - Professional Electric Cooker with static or ventilated electric oven, with or without side compartment. Cast Iron square or round hot plates with steel border seals, seven position switch and temperature limiter. Ceramic glass tops with radiant heat hot plates on entire cook top and warning lights for residual heat, electric oven with 50 - 300degC control. Maintenance - All serviceable parts are accessible by the easy removal of front control panel. Fittings -Appliance is supplied with adjustable feet.