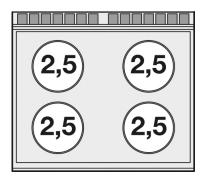

## **CFVC4–78ET** 70 SUPERLOTUS ELECTRIC COOKERS

Contraction of the second seco

Electric range N. 4 plates ceramic glass cm. 75 x 57 - electric fan oven cm. 55x36x34h, temp:  $50 \div 300^{\circ}$ C, with 1 grid cm.53x32,5 GN1/1 (included 1 Head end filler strip mod.TPA-7)

Construction - Fabricated using CrNi 18/10 AISI 304 grade Stainless Steel Scotch-Brite Satin polish Finish, incorporating 2 mm thick worktop, rounded edges, chromed details and rear splash back. Knobs with waterproof grades IPX5. Model - Professional Electric Cooker with static or ventilated electric oven, with or without side compartment. Cast Iron square or round hot plates with steel border seals, seven position switch and temperature limiter. Ceramic glass tops with radiant heat hot plates on entire cook top and warning lights for residual heat, electric oven with 50 - 300degC control. Maintenance - All serviceable parts are accessible by the easy removal of front control panel. Fittings -Appliance is supplied with adjustable feet.