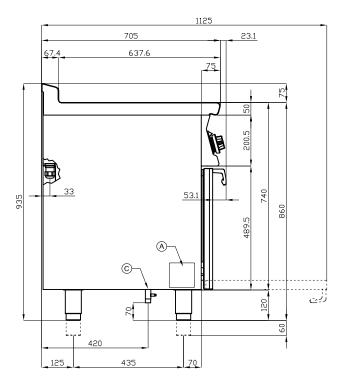

## ITALIAN CULINARY ART

The pictures are purely representative. The manufacturer reserves the right to modify the technical data and models without previous notice.

| Α | Data plate     |                | В | Electrical connection |  |
|---|----------------|----------------|---|-----------------------|--|
| C | Gas connection | ISO 7-1 1/2" M |   |                       |  |

| MODEL:          | CFV4-78GPE            |
|-----------------|-----------------------|
| DIMENSIONS:     | cm. 80x 70,5x 90h     |
| GAS POWER:      | 22 kW / 18.920 kcal/h |
| GAS TYPE:       | Natural Gas / LPG     |
| ELECTRIC POWER: | 5,32 kW               |
| VOLTAGE:        | 400V~3N/230V~3        |
| FREQUENCY:      | 50/60 Hz              |

kg: 132 m<sup>3</sup>: 0.709 mm: 830x770x1110