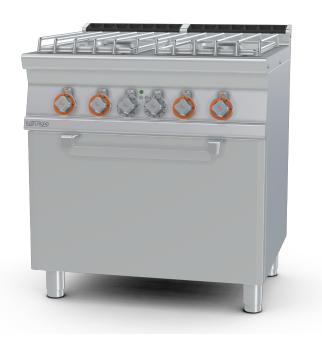

## **CFV4–78GPE** 70 SUPERLOTUS GAS COOKERS WITH ELECTRIC OVEN

Gas Range - N. 4 burners - electric fan oven cm. 55x36x34h, temp: 50÷300°C, with 1 grid cm.53x32,5 GN1/1 (included 1 Head end filler strip mod.TPA-7)

Construction - Fabricated using CrNi 18/10 AISI 304 grade Stainless Steel Scotch-Brite Satin polish Finish, incorporating 2 mm thick worktop, rounded edges, chromed details and rear splash back. Knobs with waterproof grades IPX5. Model - Professional Gas Cooker with static or ventilated electric oven, with or without side compartment. Burners with pilot light ignition and thermocouple safety valves. Modulating flame burners, grills in stainless steel rods or in cast iron, removable liquid collectors. Electric oven with 50 - 300degC control. Maintenance -All serviceable parts are accessible by the easy removal of front control panel and liquid collectors. Fittings - Appliance is supplied with both LPG and Natural Gas conversion jets and adjustable feet.

| MODEL:          | CFV4-78GPE            |
|-----------------|-----------------------|
| DIMENSIONS:     | cm. 80x 70,5x 90h     |
| GAS POWER:      | 22 kW / 18.920 kcal/h |
| GAS TYPE:       | Natural Gas / LPG     |
| ELECTRIC POWER: | 5,32 kW               |
| VOLTAGE:        | 400V~3N/230V~3        |
| FREQUENCY:      | 50/60 Hz              |