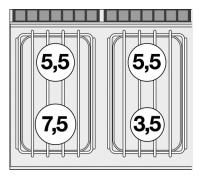

## **CFV4–78GPE** 70 SUPERLOTUS GAS COOKERS WITH ELECTRIC OVEN

Gas Range - N. 4 burners - electric fan oven cm. 55x36x34h, temp: 50÷300°C, with 1 grid cm.53x32,5 GN1/1 (included 1 Head end filler strip mod.TPA-7)

| MODEL:          | CFV4-78GPE            |
|-----------------|-----------------------|
| DIMENSIONS:     | cm. 80x 70,5x 90h     |
| GAS POWER:      | 22 kW / 18.920 kcal/h |
| GAS TYPE:       | Natural Gas / LPG     |
| ELECTRIC POWER: | 5,32 kW               |
| VOLTAGE:        | 400V~3N/230V~3        |
| FREQUENCY:      | 50/60 Hz              |