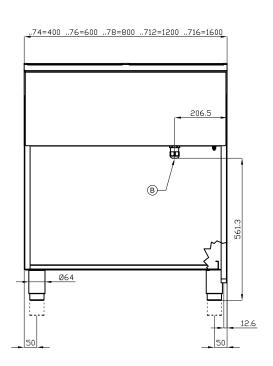

## 70 SUPERLOTUS ELECTRIC COOKERS

| Α | Data plate | В | Electrical connection |  |
|---|------------|---|-----------------------|--|
|   |            |   |                       |  |

MODEL: CFV4-78ET

DIMENSIONS: cm. 80x 70,5x 90h

ELECTRIC POWER: 15,72 kW VOLTAGE:  $400 \text{V} \sim 3 \text{N}$  FREQUENCY: 50/60 Hz

kg: 112 m³: 0.709

mm: 830x770x1110