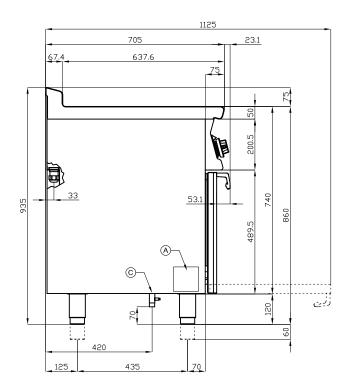

## 70 SUPERLOTUS ELECTRIC COOKERS

| Α | Data plate | В | Electrical connection |  |
|---|------------|---|-----------------------|--|
|   |            |   |                       |  |

MODEL: CFV4-78ET

DIMENSIONS: cm. 80x 70,5x 90h

ELECTRIC POWER: 15,72 kW VOLTAGE:  $400 \text{V} \sim 3 \text{N}$  FREQUENCY: 50/60 Hz

kg: 112 m³: 0.709

mm: 830x770x1110