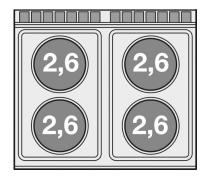

## **70 SUPERLOTUS ELECTRIC COOKERS**

Electric range - N. 4 plates - electric fan oven cm. 55x36x34h, temp:  $50 \div 300$ °C, with 1 grid cm.53x32,5 GN1/1 (included 1 Head end filler strip mod.TPA-7)

Construction - Fabricated using CrNi 18/10 AISI 304 grade Stainless Steel Scotch-Brite Satin polish Finish, incorporating 2 mm thick worktop, rounded edges, chromed details and rear splash back. Knobs with waterproof grades IPX5. Model - Professional Electric Cooker with static or ventilated electric oven, with or without side compartment. Cast Iron square or round hot plates with steel border seals, seven position switch and temperature limiter. Ceramic glass tops with radiant heat hot plates on entire cook top and warning lights for residual heat, electric oven with 50 - 300degC control. Maintenance - All serviceable parts are accessible by the easy removal of front control panel. Fittings -Appliance is supplied with adjustable feet.