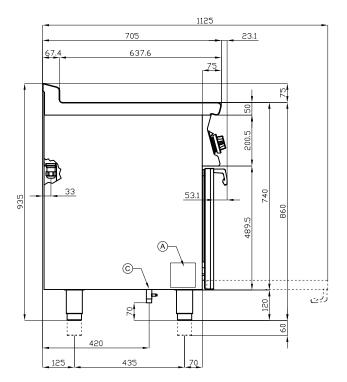

| MODEL:          | CFQ6-712ET         |
|-----------------|--------------------|
| DIMENSIONS:     | cm. 120x 70,5x 90h |
| ELECTRIC POWER: | 22,5 kW            |
| VOLTAGE:        | 400V~3N            |
| FREQUENCY:      | 50/60 Hz           |
|                 |                    |

kg: 148 m<sup>3</sup>: 1.051 mm: 1230x770x1110