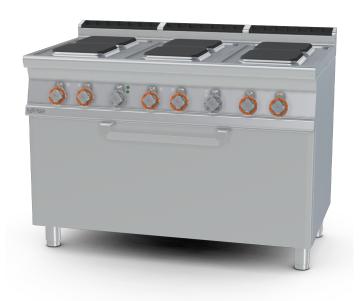

## **CFQ6-712ET** 70 SUPERLOTUS ELECTRIC COOKERS

Electric Range - N. 6 square plates Traditional electric oven cm. 107x55x34h, temp: 50÷300°C, with 1 grid cm.105x53 (included 1 Head end filler strip mod.TPA-7)

Construction - Fabricated using CrNi 18/10 AISI 304 grade Stainless Steel Scotch-Brite Satin polish Finish, incorporating 2 mm thick worktop, rounded edges, chromed details and rear splash back. Knobs with waterproof grades IPX5. Model - Professional Electric Cooker with static or ventilated electric oven, with or without side compartment. Cast Iron square or round hot plates with steel border seals, seven position switch and temperature limiter. Ceramic glass tops with radiant heat hot plates on entire cook top and warning lights for residual heat, electric oven with 50 - 300degC control. Maintenance - All serviceable parts are accessible by the easy removal of front control panel. Fittings -Appliance is supplied with adjustable feet.