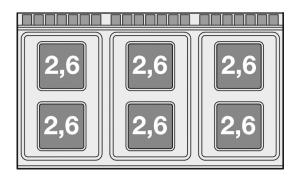

## **CFQ6-712ET** 70 SUPERLOTUS ELECTRIC COOKERS

Electric Range - N. 6 square plates Traditional electric oven cm. 107x55x34h, temp: 50÷300°C, with 1 grid cm.105x53 (included 1 Head end filler strip mod.TPA-7)

Construction - Fabricated using CrNi 18/10 AISI 304 grade Stainless Steel Scotch-Brite Satin polish Finish, incorporating 2 mm thick worktop, rounded edges, chromed details and rear splash back. Knobs with waterproof grades IPX5. Model - Professional Electric Cooker with static or ventilated electric oven, with or without side compartment. Cast Iron square or round hot plates with steel border seals, seven position switch and temperature limiter. Ceramic glass tops with radiant heat hot plates on entire cook top and warning lights for residual heat, electric oven with 50 - 300degC control. Maintenance - All serviceable parts are accessible by the easy removal of front control panel. Fittings -Appliance is supplied with adjustable feet.