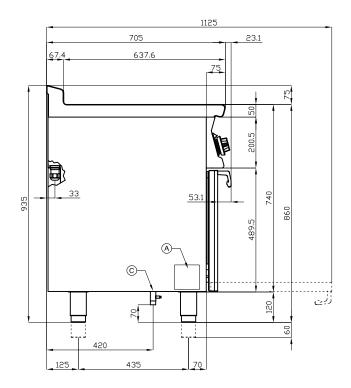

## 70 SUPERLOTUS ELECTRIC COOKERS

|--|

MODEL: CFQ6-712ETV

DIMENSIONS: cm. 120x 70,5x 90h

ELECTRIC POWER: 20,6 kW VOLTAGE: 400V~3N FREQUENCY: 50/60 Hz

kg: 146 m³: 1.051

mm: 1230x770x1110