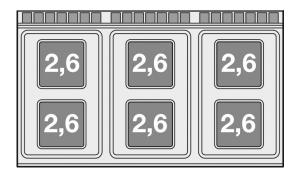

## 70 SUPERLOTUS ELECTRIC COOKERS

|--|

MODEL: CFQ6-712ETV

DIMENSIONS: cm. 120x 70,5x 90h

ELECTRIC POWER: 20,6 kW VOLTAGE: 400V~3N FREQUENCY: 50/60 Hz

kg: 146 m³: 1.051

mm: 1230x770x1110