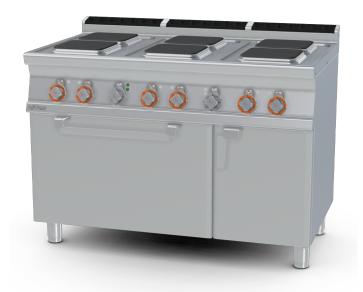

## **70 SUPERLOTUS ELECTRIC COOKERS**

Electric range - N. 6 square plates Traditional electric oven cm. 67x55x34h, temp: 50÷300°C, with 1 grid cm.65x53 GN2/1 -Neutral cabinet with door (included 1 Head end filler strip mod.TPA-7)

Construction - Fabricated using CrNi 18/10 AISI 304 grade Stainless Steel Scotch-Brite Satin polish Finish, incorporating 2 mm thick worktop, rounded edges, chromed details and rear splash back. Knobs with waterproof grades IPX5. Model - Professional Electric Cooker with static or ventilated electric oven, with or without side compartment. Cast Iron square or round hot plates with steel border seals, seven position switch and temperature limiter. Ceramic glass tops with radiant heat hot plates on entire cook top and warning lights for residual heat, electric oven with 50 - 300degC control. Maintenance - All serviceable parts are accessible by the easy removal of front control panel. Fittings -Appliance is supplied with adjustable feet.