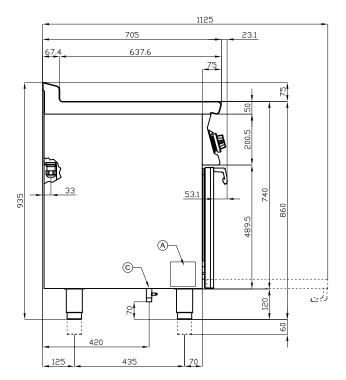

## ITALIAN CULINARY ART

The pictures are purely representative. The manufacturer reserves the right to modify the technical data and models without previous notice.

|   |            | <br> |                       |  |
|---|------------|------|-----------------------|--|
| Α | Data plate | В    | Electrical connection |  |

| MODEL:          | CFQ4-78ET         |
|-----------------|-------------------|
| DIMENSIONS:     | cm. 80x 70,5x 90h |
| ELECTRIC POWER: | 15,4 kW           |
| VOLTAGE:        | 400V~3N           |
| FREQUENCY:      | 50/60 Hz          |
|                 |                   |

kg: 120 m<sup>3</sup>: 0.709 mm: 830x770x1110