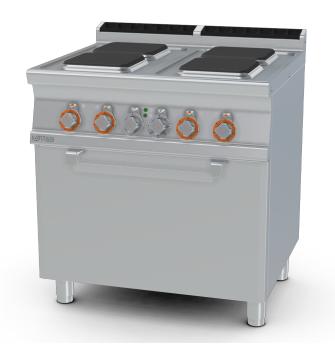

## **CFQ4–78ET** 70 SUPERLOTUS ELECTRIC COOKERS

Electric range - N. 4 square plates Traditional electric oven cm. 67x55x34h, temp: 50÷300°C, with 1 grid cm.65x53 GN2/1 (included 1 Head end filler strip mod.TPA-7)

Construction - Fabricated using CrNi 18/10 AISI 304 grade Stainless Steel Scotch-Brite Satin polish Finish, incorporating 2 mm thick worktop, rounded edges, chromed details and rear splash back. Knobs with waterproof grades IPX5. Model - Professional Electric Cooker with static or ventilated electric oven, with or without side compartment. Cast Iron square or round hot plates with steel border seals, seven position switch and temperature limiter. Ceramic glass tops with radiant heat hot plates on entire cook top and warning lights for residual heat, electric oven with 50 - 300degC control. Maintenance - All serviceable parts are accessible by the easy removal of front control panel. Fittings -Appliance is supplied with adjustable feet.