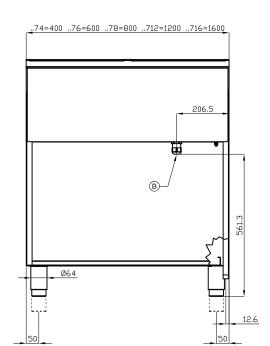

## ITALIAN CULINARY ART

The pictures are purely representative. The manufacturer reserves the right to modify the technical data and models without previous notice.

|   |            | <br> |                       |  |
|---|------------|------|-----------------------|--|
| Α | Data plate | В    | Electrical connection |  |

| MODEL:          | CFQ4-78ET         |
|-----------------|-------------------|
| DIMENSIONS:     | cm. 80x 70,5x 90h |
| ELECTRIC POWER: | 15,4 kW           |
| VOLTAGE:        | 400V~3N           |
| FREQUENCY:      | 50/60 Hz          |
|                 |                   |

kg: 120 m<sup>3</sup>: 0.709 mm: 830x770x1110