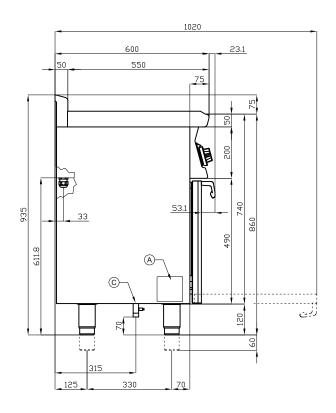

## 60 MAGICLOTUS ELECTRIC COOKERS

| Α | Data plate | В | Electrical connection |  |
|---|------------|---|-----------------------|--|
|   |            |   |                       |  |

MODEL: CFMC4-66ET

DIMENSIONS: cm. 60x 60x 90h

ELECTRIC POWER: 9,05 kW

VOLTAGE: 400V~3N / 230V~3 / 230V~

FREQUENCY: 50/60 Hz

kg: 70 m³: 0.469

mm: 630x670x1110