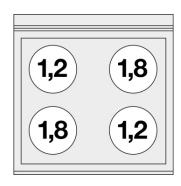

## **60 MAGICLOTUS ELECTRIC COOKERS**

Range threephase - Ceramic, Glass: cm. 58x44 Multifunction oven - Chamber cm. 46x37x35h, temp: 50÷250°C, with 1 grid cm.41x32,5 - Glass door

Construction - Fabricated using CrNi 18/10 AISI 304 grade Stainless Steel Scotch-Brite Satin polish Finish, incorporating 1mm thick worktop, rounded edges, chromed details and rear splash back. Knobs with waterproof grades IPX5. Model - Professional Electric Cooker with static or mutlifunction electric oven. Cast Iron round hot plates with steel border seals, seven position switch and temperature limiter. Ceramic glass tops with radiant heat hot plates and warning lights for residual heat, electric oven with 50 - 300degC control. Maintenance - All serviceable parts are accessible by the easy removal of front control panel. Fittings - Appliance is supplied with adjustable feet.