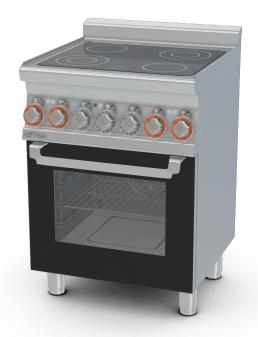

## **60 MAGICLOTUS ELECTRIC COOKERS**

Range threephase - Ceramic, Glass: cm. 58x44 Multifunction oven - Chamber cm. 46x37x35h, temp: 50÷250°C, with 1 grid cm.41x32,5 - Glass door

Construction - Fabricated using CrNi 18/10 AISI 304 grade Stainless Steel Scotch-Brite Satin polish Finish, incorporating 1mm thick worktop, rounded edges, chromed details and rear splash back. Knobs with waterproof grades IPX5. Model - Professional Electric Cooker with static or mutlifunction electric oven. Cast Iron round hot plates with steel border seals, seven position switch and temperature limiter. Ceramic glass tops with radiant heat hot plates and warning lights for residual heat, electric oven with 50 - 300degC control. Maintenance - All serviceable parts are accessible by the easy removal of front control panel. Fittings - Appliance is supplied with adjustable feet.