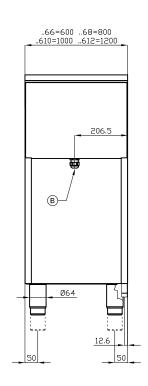

## 60 MAGICLOTUS ELECTRIC COOKERS

| Α | Data plate | В | Electrical connection |  |
|---|------------|---|-----------------------|--|
|   |            |   |                       |  |

MODEL: CFMC4-66ET

DIMENSIONS: cm. 60x 60x 90h

ELECTRIC POWER: 9,05 kW

VOLTAGE: 400V~3N / 230V~3 / 230V~

FREQUENCY: 50/60 Hz

kg: 70 m³: 0.469

mm: 630x670x1110