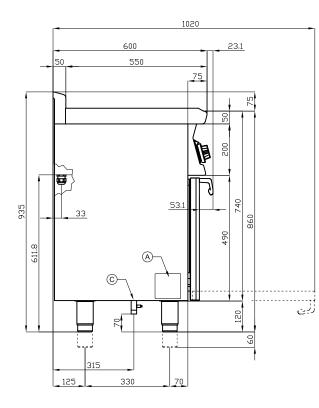

## **CFM6-610GEM** 60 MAGICLOTUS GAS COOKERS WITH ELECTRIC OVEN

| Α | Data plate     |                | В | Electrical connection |  |
|---|----------------|----------------|---|-----------------------|--|
| C | Gas connection | ISO 7-1 1/2" M |   |                       |  |

| MODEL:          | CFM6-610GEM           |
|-----------------|-----------------------|
| DIMENSIONS:     | cm. 100x 60x 90h      |
| GAS POWER:      | 27 kW / 23.193 kcal/h |
| GAS TYPE:       | Natural Gas / LPG     |
| ELECTRIC POWER: | 3,05 kW               |
| VOLTAGE:        | 230V~                 |
| FREQUENCY:      | 50/60 Hz              |

kg: 107 m<sup>3</sup>: 0.766 mm: 1030x670x1110