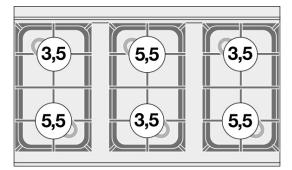

## **CFM6-610GEM** 60 MAGICLOTUS GAS COOKERS WITH ELECTRIC OVEN

Combined range - N. 6 burners Multifunction oven - Chamber cm. 64x37x35h, temp: 50÷250°C, with 1 grid cm.53x32,5 GN1/1 -Stainless steel door

| MODEL:          | CFM6-610GEM           |
|-----------------|-----------------------|
| DIMENSIONS:     | cm. 100x 60x 90h      |
| GAS POWER:      | 27 kW / 23.193 kcal/h |
| GAS TYPE:       | Natural Gas / LPG     |
| ELECTRIC POWER: | 3,05 kW               |
| VOLTAGE:        | 230V~                 |
| FREQUENCY:      | 50/60 Hz              |