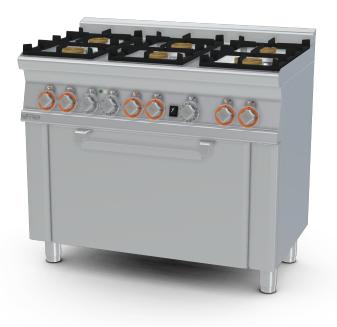

## **CFM6-610GEM** 60 MAGICLOTUS GAS COOKERS WITH ELECTRIC OVEN

Combined range - N. 6 burners Multifunction oven - Chamber cm. 64x37x35h, temp: 50÷250°C, with 1 grid cm.53x32,5 GN1/1 -Stainless steel door

Construction - Fabricated using CrNi 18/10 AISI 304 grade Stainless Steel Scotch-Brite Satin polish Finish, incorporating 1mm thick worktop, rounded edges, chromed details and rear splash back. Knobs with waterproof grades IPX5. Model - Professional Gas Cooker with static or multifunction electric oven, with or without side compartment. Burners with electric ignition (CF2/ CF3 with pilot light ignition) and thermocouple safety valves. Modulating flame burners, grills in cast iron, removable liquid collectors. Electric oven with 50 - 300degC control. Maintenance - All serviceable parts are accessible by the easy removal of front control panel and liquid collectors. Fittings - Appliance is supplied with both LPG and Natural Gas conversion jets and adjustable feet.