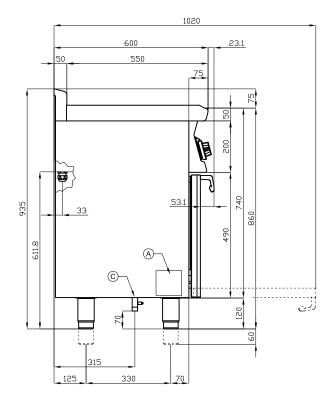

## **CFM6-610ET** 60 MAGICLOTUS ELECTRIC COOKERS

| Α | Data plate | E | В | Electrical connection |  |
|---|------------|---|---|-----------------------|--|

| MODEL:          | CFM6-610ET       |
|-----------------|------------------|
| DIMENSIONS:     | cm. 100x 60x 90h |
| ELECTRIC POWER: | 12,05 kW         |
| VOLTAGE:        | 400V~3N/230V~3   |
| FREQUENCY:      | 50/60 Hz         |
|                 |                  |

kg: 96 m<sup>3</sup>: 0.766 mm: 1030x670x1110