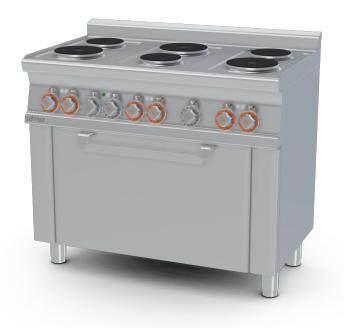

## **CFM6-610ET** 60 MAGICLOTUS ELECTRIC COOKERS

Range threephase - N. 6 plates Multifunction electric oven Chamber cm. 64x37x35h, temp:  $50 \div 250^{\circ}$ C, with 1 grid cm.53x32,5 GN1/1 - Stainless steel door

Construction - Fabricated using CrNi 18/10 AISI 304 grade Stainless Steel Scotch-Brite Satin polish Finish, incorporating 1mm thick worktop, rounded edges, chromed details and rear splash back. Knobs with waterproof grades IPX5. Model - Professional Electric Cooker with static or mutlifunction electric oven. Cast Iron round hot plates with steel border seals, seven position switch and temperature limiter. Ceramic glass tops with radiant heat hot plates and warning lights for residual heat, electric oven with 50 - 300degC control. Maintenance - All serviceable parts are accessible by the easy removal of front control panel. Fittings - Appliance is supplied with adjustable feet.