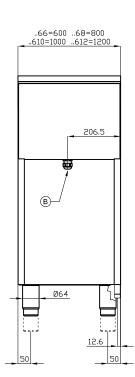

## **CFM6-610ET** 60 MAGICLOTUS ELECTRIC COOKERS

| Α | Data plate | E | В | Electrical connection |  |
|---|------------|---|---|-----------------------|--|

| MODEL:          | CFM6-610ET       |
|-----------------|------------------|
| DIMENSIONS:     | cm. 100x 60x 90h |
| ELECTRIC POWER: | 12,05 kW         |
| VOLTAGE:        | 400V~3N/230V~3   |
| FREQUENCY:      | 50/60 Hz         |
|                 |                  |