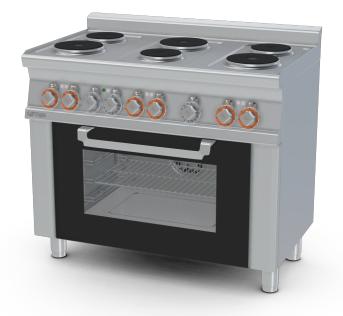

## **60 MAGICLOTUS ELECTRIC COOKERS**

Range threephase - N. 6 plates Multifunction electric oven Chamber cm. 64x37x35h, temp: 50÷250°C, with 1 grid cm.53x32,5 GN1/1 - Glass door

Construction - Fabricated using CrNi 18/10 AISI 304 grade Stainless Steel Scotch-Brite Satin polish Finish, incorporating 1mm thick worktop, rounded edges, chromed details and rear splash back. Knobs with waterproof grades IPX5. Model - Professional Electric Cooker with static or mutlifunction electric oven. Cast Iron round hot plates with steel border seals, seven position switch and temperature limiter. Ceramic glass tops with radiant heat hot plates and warning lights for residual heat, electric oven with 50 - 300degC control. Maintenance - All serviceable parts are accessible by the easy removal of front control panel. Fittings - Appliance is supplied with adjustable feet.