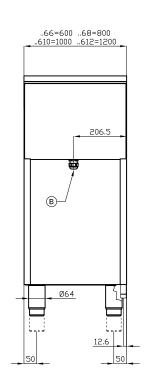

## 60 MAGICLOTUS ELECTRIC COOKERS

|--|

MODEL: CFM6-610ET

DIMENSIONS: cm. 100x 60x 90h

ELECTRIC POWER: 12,05 kW

VOLTAGE: 400V~3N / 230V~3

FREQUENCY: 50/60 Hz

kg: 96 m³: 0.766

mm: 1030x670x1110