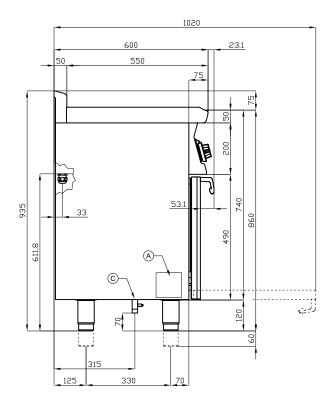

## 60 MAGICLOTUS ELECTRIC COOKERS

|--|

MODEL: CFM6-610ET

DIMENSIONS: cm. 100x 60x 90h

ELECTRIC POWER: 12,05 kW

VOLTAGE: 400V~3N / 230V~3

FREQUENCY: 50/60 Hz

kg: 96 m³: 0.766

mm: 1030x670x1110