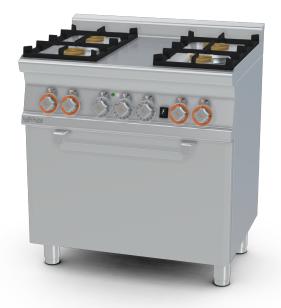

## **60 MAGICLOTUS** GAS COOKERS WITH ELECTRIC OVEN

Combined range - N. 4 burners Multifunction oven - Chamber cm. 64x37x35h, temp: 50÷250°C, with 1 grid cm.53x32,5 GN1/1 -Stainless steel door

Construction - Fabricated using CrNi 18/10 AISI 304 grade Stainless Steel Scotch-Brite Satin polish Finish, incorporating 1mm thick worktop, rounded edges, chromed details and rear splash back. Knobs with waterproof grades IPX5. Model - Professional Gas Cooker with static or multifunction electric oven, with or without side compartment. Burners with electric ignition (CF2/ CF3 with pilot light ignition) and thermocouple safety valves. Modulating flame burners, grills in cast iron, removable liquid collectors. Electric oven with 50 - 300degC control. Maintenance - All serviceable parts are accessible by the easy removal of front control panel and liquid collectors. Fittings - Appliance is supplied with both LPG and Natural Gas conversion jets and adjustable feet.

MODEL: CFM4-68GEM

DIMENSIONS: cm. 80x 60x 90h

GAS POWER: 18 kW / 15.480 kcal/h

GAS TYPE: Natural Gas / LPG

ELECTRIC POWER: 3,05 kW VOLTAGE: 230V $\sim$  FREQUENCY: 50/60 Hz

kg: 98 m³: 0.617

mm: 830x670x1110