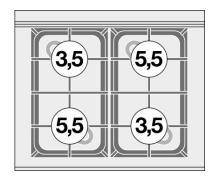

## **60 MAGICLOTUS** GAS COOKERS WITH ELECTRIC OVEN

Combined range - N. 4 burners Multifunction oven - Chamber cm. 64x37x35h, temp: 50÷250°C, with 1 grid cm.53x32,5 GN1/1 -Stainless steel door

Construction - Fabricated using CrNi 18/10 AISI 304 grade Stainless Steel Scotch-Brite Satin polish Finish, incorporating 1mm thick worktop, rounded edges, chromed details and rear splash back. Knobs with waterproof grades IPX5. Model - Professional Gas Cooker with static or multifunction electric oven, with or without side compartment. Burners with electric ignition (CF2/ CF3 with pilot light ignition) and thermocouple safety valves. Modulating flame burners, grills in cast iron, removable liquid collectors. Electric oven with 50 - 300degC control. Maintenance - All serviceable parts are accessible by the easy removal of front control panel and liquid collectors. Fittings - Appliance is supplied with both LPG and Natural Gas conversion jets and adjustable feet.

MODEL: CFM4-68GEM

DIMENSIONS: cm. 80x 60x 90h

GAS POWER: 18 kW / 15.480 kcal/h

GAS TYPE: Natural Gas / LPG

ELECTRIC POWER: 3,05 kW VOLTAGE: 230V $\sim$  FREQUENCY: 50/60 Hz

kg: 98 m³: 0.617

mm: 830x670x1110