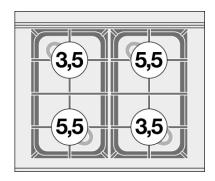

MODEL: CFM4-68GEM

DIMENSIONS: cm. 80x 60x 90h

GAS POWER: 18 kW / 15.480 kcal/h

GAS TYPE: Natural Gas / LPG

ELECTRIC POWER: 3,05 kW VOLTAGE: 230V $\sim$  FREQUENCY: 50/60 Hz

kg: 98 m³: 0.617

mm: 830x670x1110