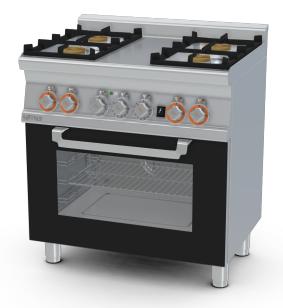

## **60 MAGICLOTUS** GAS COOKERS WITH ELECTRIC OVEN

Combined range - N. 4 burners Multifunction oven - Chamber cm. 64x37x35h, temp: 50÷250°C, with 1 grid cm.53x32,5 GN1/1 -Glass door

Construction - Fabricated using CrNi 18/10 AISI 304 grade Stainless Steel Scotch-Brite Satin polish Finish, incorporating 1mm thick worktop, rounded edges, chromed details and rear splash back. Knobs with waterproof grades IPX5. Model - Professional Gas Cooker with static or multifunction electric oven, with or without side compartment. Burners with electric ignition (CF2/ CF3 with pilot light ignition) and thermocouple safety valves. Modulating flame burners, grills in cast iron, removable liquid collectors. Electric oven with 50 - 300degC control. Maintenance - All serviceable parts are accessible by the easy removal of front control panel and liquid collectors. Fittings - Appliance is supplied with both LPG and Natural Gas conversion jets and adjustable feet.

MODEL: CFM4-68GEM

DIMENSIONS: cm. 80x 60x 90h

GAS POWER: 18 kW / 15.480 kcal/h

GAS TYPE: Natural Gas / LPG

ELECTRIC POWER: 3,05 kW VOLTAGE: 230V $\sim$  FREQUENCY: 50/60 Hz

kg: 98 m³: 0.617

mm: 830x670x1110