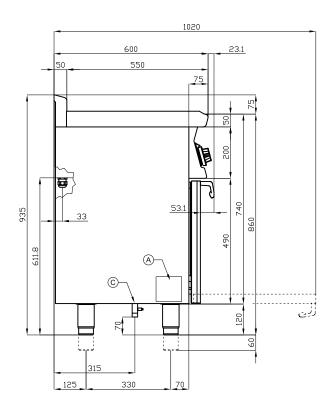

## 60 MAGICLOTUS GAS COOKERS WITH ELECTRIC OVEN

| Α | Data plate     |                | В | Electrical connection |  |
|---|----------------|----------------|---|-----------------------|--|
| C | Gas connection | ISO 7-1 1/2" M |   |                       |  |

MODEL: CFM4-68GEM

DIMENSIONS: cm. 80x 60x 90h

GAS POWER: 18 kW / 15.480 kcal/h

GAS TYPE: Natural Gas / LPG

ELECTRIC POWER: 3,05 kW VOLTAGE: 230V $\sim$  FREQUENCY: 50/60 Hz

kg: 98 m³: 0.617

mm: 830x670x1110