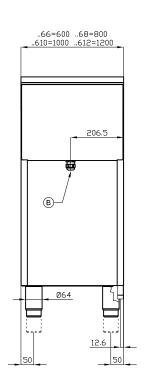

## 60 MAGICLOTUS GAS COOKERS WITH ELECTRIC OVEN

| Α | Data plate     |                | В | Electrical connection |  |
|---|----------------|----------------|---|-----------------------|--|
| C | Gas connection | ISO 7-1 1/2" M |   |                       |  |

MODEL: CFM4-68GEM

DIMENSIONS: cm. 80x 60x 90h

GAS POWER: 18 kW / 15.480 kcal/h

GAS TYPE: Natural Gas / LPG

ELECTRIC POWER: 3,05 kW VOLTAGE: 230V $\sim$  FREQUENCY: 50/60 Hz

kg: 98 m³: 0.617

mm: 830x670x1110