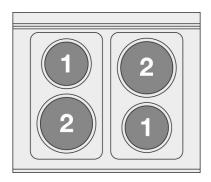

## **60 MAGICLOTUS ELECTRIC COOKERS**

Range threephase - N. 4 plates Multifunction electric oven Chamber cm. 64x37x35h, temp: 50÷250°C, with 1 grid cm.53x32,5 GN1/1 - Stainless steel door

Construction - Fabricated using CrNi 18/10 AISI 304 grade Stainless Steel Scotch-Brite Satin polish Finish, incorporating 1mm thick worktop, rounded edges, chromed details and rear splash back. Knobs with waterproof grades IPX5. Model - Professional Electric Cooker with static or mutlifunction electric oven. Cast Iron round hot plates with steel border seals, seven position switch and temperature limiter. Ceramic glass tops with radiant heat hot plates and warning lights for residual heat, electric oven with 50 - 300degC control. Maintenance - All serviceable parts are accessible by the easy removal of front control panel. Fittings - Appliance is supplied with adjustable feet.