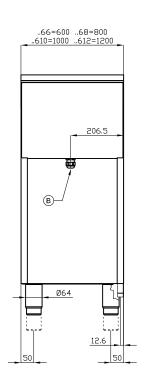

## 60 MAGICLOTUS ELECTRIC COOKERS

| Α | Data plate | В | Electrical connection |  |
|---|------------|---|-----------------------|--|
|   |            |   |                       |  |

MODEL: CFM4-68ET

DIMENSIONS: cm. 80x 60x 90h

ELECTRIC POWER: 9,05 kW

VOLTAGE: 400V~3N / 230V~3 / 230V~

FREQUENCY: 50/60 Hz

kg: 92 m³: 0.617

mm: 830x670x1110