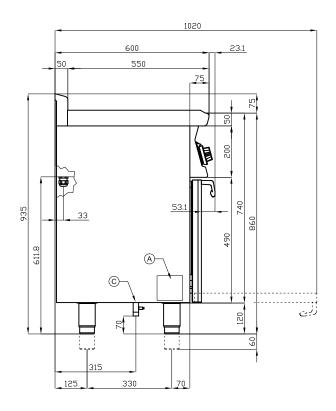

## 60 MAGICLOTUS ELECTRIC COOKERS

| Α | Data plate | В | Electrical connection |  |
|---|------------|---|-----------------------|--|
|   |            |   |                       |  |

MODEL: CFM4-68ET

DIMENSIONS: cm. 80x 60x 90h

ELECTRIC POWER: 9,05 kW

VOLTAGE: 400V~3N / 230V~3 / 230V~

FREQUENCY: 50/60 Hz

kg: 92 m³: 0.617

mm: 830x670x1110