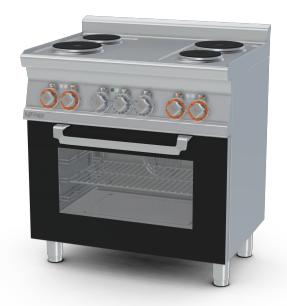

## **60 MAGICLOTUS ELECTRIC COOKERS**

Range threephase - N. 4 plates Multifunction electric oven Chamber cm. 64x37x35h, temp: 50÷250°C, with 1 grid cm.53x32,5 GN1/1 - Glass door

Construction - Fabricated using CrNi 18/10 AISI 304 grade Stainless Steel Scotch-Brite Satin polish Finish, incorporating 1mm thick worktop, rounded edges, chromed details and rear splash back. Knobs with waterproof grades IPX5. Model - Professional Electric Cooker with static or mutlifunction electric oven. Cast Iron round hot plates with steel border seals, seven position switch and temperature limiter. Ceramic glass tops with radiant heat hot plates and warning lights for residual heat, electric oven with 50 - 300degC control. Maintenance - All serviceable parts are accessible by the easy removal of front control panel. Fittings - Appliance is supplied with adjustable feet.

## 60 MAGICLOTUS ELECTRIC COOKERS

| Α | Data plate | В | Electrical connection |  |
|---|------------|---|-----------------------|--|
|   |            |   |                       |  |

MODEL: CFM4-68ET

DIMENSIONS: cm. 80x 60x 90h