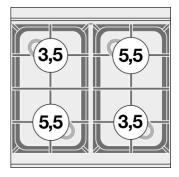

## **CFM4–66GEM** 60 MAGICLOTUS GAS COOKERS WITH ELECTRIC OVEN

Combined range - N. 4 burners Multifunction oven - Chamber cm. 46x37x35h, temp: 50÷250°C, with 1 grid cm.41x32,5 -Stainless steel door

Construction - Fabricated using CrNi 18/10 AISI 304 grade Stainless Steel Scotch-Brite Satin polish Finish, incorporating 1mm thick worktop, rounded edges, chromed details and rear splash back. Knobs with waterproof grades IPX5. Model - Professional Gas Cooker with static or multifunction electric oven, with or without side compartment. Burners with electric ignition (CF2/ CF3 with pilot light ignition) and thermocouple safety valves. Modulating flame burners, grills in cast iron, removable liquid collectors. Electric oven with 50 - 300degC control. Maintenance - All serviceable parts are accessible by the easy removal of front control panel and liquid collectors. Fittings - Appliance is supplied with both LPG and Natural Gas conversion jets and adjustable feet.

| MODEL:          | CFM4-66GEM            |
|-----------------|-----------------------|
| DIMENSIONS:     | cm. 60x 60x 90h       |
| GAS POWER:      | 18 kW / 15.480 kcal/h |
| GAS TYPE:       | Natural Gas / LPG     |
| ELECTRIC POWER: | 3,05 kW               |
| VOLTAGE:        | 230V~                 |
| FREQUENCY:      | 50/60 Hz              |