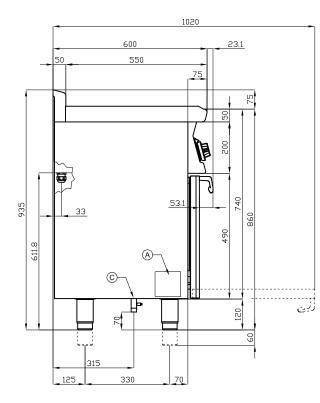

## **CFM4–66GEM** 60 MAGICLOTUS GAS COOKERS WITH ELECTRIC OVEN

| Α | Data plate     |                | В | Electrical connection |  |
|---|----------------|----------------|---|-----------------------|--|
| C | Gas connection | ISO 7-1 1/2" M |   |                       |  |

| MODEL:          | CFM4-66GEM            |
|-----------------|-----------------------|
| DIMENSIONS:     | cm. 60x 60x 90h       |
| GAS POWER:      | 18 kW / 15.480 kcal/h |
| GAS TYPE:       | Natural Gas / LPG     |
| ELECTRIC POWER: | 3,05 kW               |
| VOLTAGE:        | 230V~                 |
| FREQUENCY:      | 50/60 Hz              |