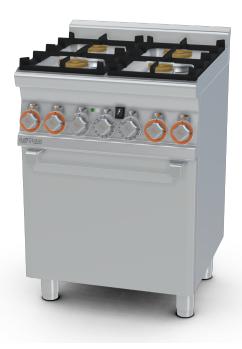

## **CFM4–66GEM** 60 MAGICLOTUS GAS COOKERS WITH ELECTRIC OVEN

Combined range - N. 4 burners Multifunction oven - Chamber cm. 46x37x35h, temp: 50÷250°C, with 1 grid cm.41x32,5 -Stainless steel door

Construction - Fabricated using CrNi 18/10 AISI 304 grade Stainless Steel Scotch-Brite Satin polish Finish, incorporating 1mm thick worktop, rounded edges, chromed details and rear splash back. Knobs with waterproof grades IPX5. Model - Professional Gas Cooker with static or multifunction electric oven, with or without side compartment. Burners with electric ignition (CF2/ CF3 with pilot light ignition) and thermocouple safety valves. Modulating flame burners, grills in cast iron, removable liquid collectors. Electric oven with 50 - 300degC control. Maintenance - All serviceable parts are accessible by the easy removal of front control panel and liquid collectors. Fittings - Appliance is supplied with both LPG and Natural Gas conversion jets and adjustable feet.

| MODEL:          | CFM4-66GEM            |
|-----------------|-----------------------|
| DIMENSIONS:     | cm. 60x 60x 90h       |
| GAS POWER:      | 18 kW / 15.480 kcal/h |
| GAS TYPE:       | Natural Gas / LPG     |
| ELECTRIC POWER: | 3,05 kW               |
| VOLTAGE:        | 230V~                 |
| FREQUENCY:      | 50/60 Hz              |