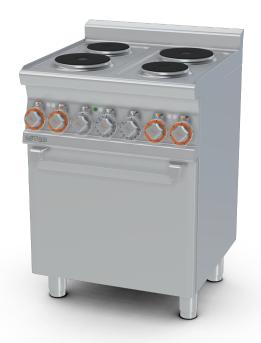

## **60 MAGICLOTUS ELECTRIC COOKERS**

Range threephase - N. 4 plates Multifunction electric oven Chamber cm. 46x37x35h, temp: 50÷250°C, with 1 grid cm.41x32,5 -Stainless steel door

Construction - Fabricated using CrNi 18/10 AISI 304 grade Stainless Steel Scotch-Brite Satin polish Finish, incorporating 1mm thick worktop, rounded edges, chromed details and rear splash back. Knobs with waterproof grades IPX5. Model - Professional Electric Cooker with static or mutlifunction electric oven. Cast Iron round hot plates with steel border seals, seven position switch and temperature limiter. Ceramic glass tops with radiant heat hot plates and warning lights for residual heat, electric oven with 50 - 300degC control. Maintenance - All serviceable parts are accessible by the easy removal of front control panel. Fittings - Appliance is supplied with adjustable feet.