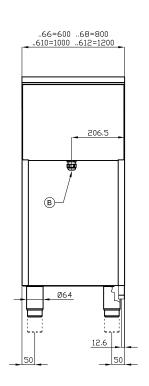

## 60 MAGICLOTUS ELECTRIC COOKERS

| Α | Data plate | В | Electrical connection |  |
|---|------------|---|-----------------------|--|
|   |            |   |                       |  |

MODEL: CFM4-66ET

DIMENSIONS: cm. 60x 60x 90h

ELECTRIC POWER: 9,05 kW

VOLTAGE: 400V~3N / 230V~3 / 230V~

FREQUENCY: 50/60 Hz

kg: 70 m³: 0.469

mm: 630x670x1110