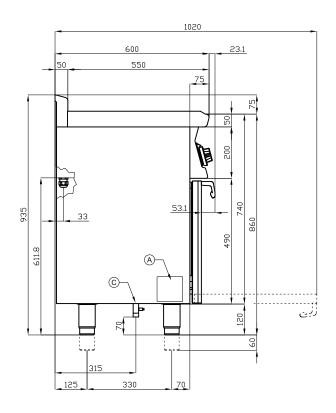

## 60 MAGICLOTUS ELECTRIC COOKERS

| Α | Data plate | В | Electrical connection |  |
|---|------------|---|-----------------------|--|
|   |            |   |                       |  |

MODEL: CFM4-66ET

DIMENSIONS: cm. 60x 60x 90h

ELECTRIC POWER: 9,05 kW

VOLTAGE: 400V~3N / 230V~3 / 230V~

FREQUENCY: 50/60 Hz

kg: 70 m³: 0.469

mm: 630x670x1110