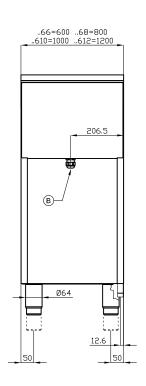

## 60 MAGICLOTUS ELECTRIC COOKERS

| Α | Data plate | В | Electrical connection |  |
|---|------------|---|-----------------------|--|
|   |            |   |                       |  |

MODEL: CFM4-66ET

DIMENSIONS: cm. 60x 60x 90h

ELECTRIC POWER: 9,05 kW

VOLTAGE: 400V~3N / 230V~3 / 230V~

FREQUENCY: 50/60 Hz

kg: 70 m³: 0.469

mm: 630x670x1110