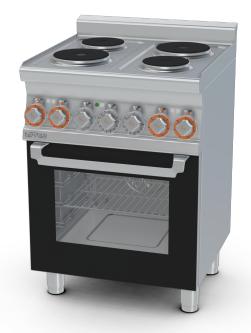

## **60 MAGICLOTUS ELECTRIC COOKERS**

Range threephase - N. 4 plates Multifunction electric oven Chamber cm. 46x37x35h, temp: 50÷250°C, with 1 grid cm.41x32,5 -Glass door

Construction - Fabricated using CrNi 18/10 AISI 304 grade Stainless Steel Scotch-Brite Satin polish Finish, incorporating 1mm thick worktop, rounded edges, chromed details and rear splash back. Knobs with waterproof grades IPX5. Model - Professional Electric Cooker with static or mutlifunction electric oven. Cast Iron round hot plates with steel border seals, seven position switch and temperature limiter. Ceramic glass tops with radiant heat hot plates and warning lights for residual heat, electric oven with 50 - 300degC control. Maintenance - All serviceable parts are accessible by the easy removal of front control panel. Fittings - Appliance is supplied with adjustable feet.

## 60 MAGICLOTUS ELECTRIC COOKERS

| Α | Data plate | В | Electrical connection |  |
|---|------------|---|-----------------------|--|
|   |            |   |                       |  |

MODEL: CFM4-66ET

DIMENSIONS: cm. 60x 60x 90h

ELECTRIC POWER: 9,05 kW

VOLTAGE: 400V~3N / 230V~3 / 230V~

FREQUENCY: 50/60 Hz

kg: 70 m³: 0.469

mm: 630x670x1110