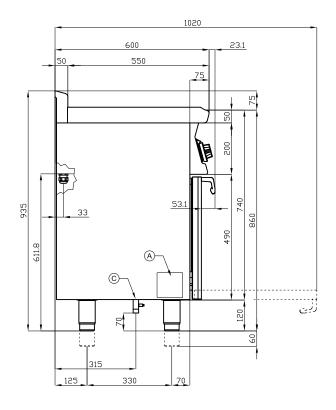

## 60 MAGICLOTUS ELECTRIC COOKERS

| Α | Data plate | В | Electrical connection |  |
|---|------------|---|-----------------------|--|
|   |            |   |                       |  |

MODEL: CFM4-66ET

DIMENSIONS: cm. 60x 60x 90h

ELECTRIC POWER: 9,05 kW

VOLTAGE: 400V~3N / 230V~3 / 230V~

FREQUENCY: 50/60 Hz

kg: 70 m³: 0.469

mm: 630x670x1110