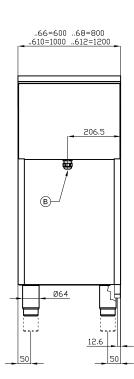

## **CFM3-612GEMV** 60 MAGICLOTUS GAS COOKERS WITH ELECTRIC OVEN

| Α | Data plate     |                | В | Electrical connection |  |
|---|----------------|----------------|---|-----------------------|--|
| C | Gas connection | ISO 7-1 1/2" M |   |                       |  |