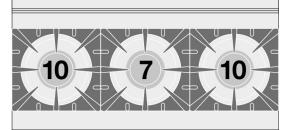

## **CFM3-612GEMV** 60 MAGICLOTUS GAS COOKERS WITH ELECTRIC OVEN

Combined range - N. 3 burners Multifunction electric oven cm. 64x37x35h, temp: 50÷250°C, with 1 grid cm.53x32,5 GN1/1 -Stainless steel door - Neutral cabinet with door

| MODEL:          | CFM3-612GEMV          |
|-----------------|-----------------------|
| DIMENSIONS:     | cm. 120x 60x 90h      |
| GAS POWER:      | 27 kW / 23.220 kcal/h |
| GAS TYPE:       | Natural Gas / LPG     |
| ELECTRIC POWER: | 3,05 kW               |
| VOLTAGE:        | 230V~                 |
| FREQUENCY:      | 50/60 Hz              |