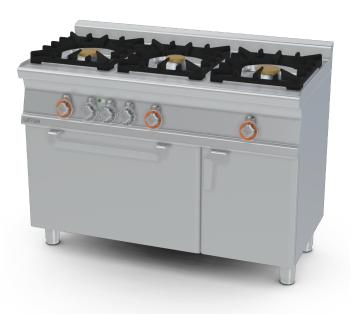

## **CFM3-612GEMV** 60 MAGICLOTUS GAS COOKERS WITH ELECTRIC OVEN

Combined range - N. 3 burners Multifunction electric oven cm. 64x37x35h, temp: 50÷250°C, with 1 grid cm.53x32,5 GN1/1 -Stainless steel door - Neutral cabinet with door

Construction - Fabricated using CrNi 18/10 AISI 304 grade Stainless Steel Scotch-Brite Satin polish Finish, incorporating 1mm thick worktop, rounded edges, chromed details and rear splash back. Knobs with waterproof grades IPX5. Model - Professional Gas Cooker with static or multifunction electric oven, with or without side compartment. Burners with electric ignition (CF2/ CF3 with pilot light ignition) and thermocouple safety valves. Modulating flame burners, grills in cast iron, removable liquid collectors. Electric oven with 50 - 300degC control. Maintenance - All serviceable parts are accessible by the easy removal of front control panel and liquid collectors. Fittings - Appliance is supplied with both LPG and Natural Gas conversion jets and adjustable feet.