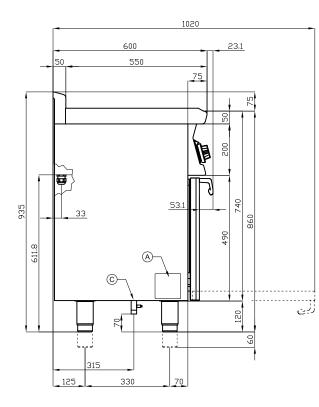

## **CFM3-612GEMV** 60 MAGICLOTUS GAS COOKERS WITH ELECTRIC OVEN

| Α | Data plate     |                | В | Electrical connection |  |
|---|----------------|----------------|---|-----------------------|--|
| C | Gas connection | ISO 7-1 1/2" M |   |                       |  |

| MODEL:          | CFM3-612GEMV          |
|-----------------|-----------------------|
| DIMENSIONS:     | cm. 120x 60x 90h      |
| GAS POWER:      | 27 kW / 23.220 kcal/h |
| GAS TYPE:       | Natural Gas / LPG     |
| ELECTRIC POWER: | 3,05 kW               |
| VOLTAGE:        | 230V~                 |
| FREQUENCY:      | 50/60 Hz              |