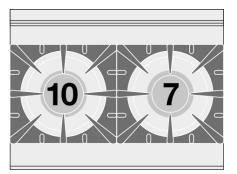

## **CFM2-68GEM** 60 MAGICLOTUS GAS COOKERS WITH ELECTRIC OVEN

View 3D

Combined range - N. 2 burners Multifunction electric oven cm. 64x37x35h, temp: 50÷250°C, with 1 grid cm.53x32,5 GN1/1 -Stainless steel door

Construction - Fabricated using CrNi 18/10 AISI 304 grade Stainless Steel Scotch-Brite Satin polish Finish, incorporating 1mm thick worktop, rounded edges, chromed details and rear splash back. Knobs with waterproof grades IPX5. Model - Professional Gas Cooker with static or multifunction electric oven, with or without side compartment. Burners with electric ignition (CF2/ CF3 with pilot light ignition) and thermocouple safety valves. Modulating flame burners, grills in cast iron, removable liquid collectors. Electric oven with 50 - 300degC control. Maintenance - All serviceable parts are accessible by the easy removal of front control panel and liquid collectors. Fittings - Appliance is supplied with both LPG and Natural Gas conversion jets and adjustable feet.