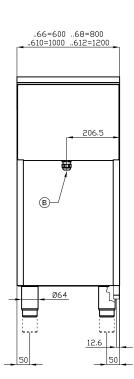

## **CFM2-68GEM** 60 MAGICLOTUS GAS COOKERS WITH ELECTRIC OVEN

| Α | Data plate     |                | В | Electrical connection |  |
|---|----------------|----------------|---|-----------------------|--|
| C | Gas connection | ISO 7-1 1/2" M |   |                       |  |

| MODEL:          | CFM2-68GEM            |
|-----------------|-----------------------|
| DIMENSIONS:     | cm. 80x 60x 90h       |
| GAS POWER:      | 17 kW / 14.620 kcal/h |
| GAS TYPE:       | Natural Gas / LPG     |
| ELECTRIC POWER: | 3,05 kW               |
| VOLTAGE:        | 230V~                 |
| FREQUENCY:      | 50/60 Hz              |