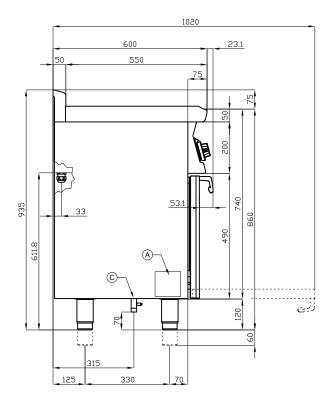

## **CFM2-68GEM** 60 MAGICLOTUS GAS COOKERS WITH ELECTRIC OVEN

| Α | Data plate     |                | В | Electrical connection |  |
|---|----------------|----------------|---|-----------------------|--|
| C | Gas connection | ISO 7-1 1/2" M |   |                       |  |

| MODEL:          | CFM2-68GEM            |
|-----------------|-----------------------|
| DIMENSIONS:     | cm. 80x 60x 90h       |
| GAS POWER:      | 17 kW / 14.620 kcal/h |
| GAS TYPE:       | Natural Gas / LPG     |
| ELECTRIC POWER: | 3,05 kW               |
| VOLTAGE:        | 230V~                 |
| FREQUENCY:      | 50/60 Hz              |

kg: 96 m<sup>3</sup>: 0.617 mm: 830x670x1110