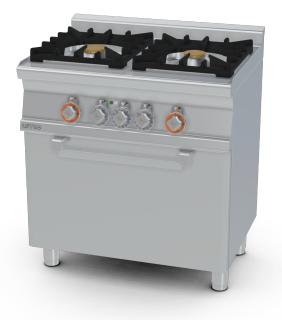

## **CFM2-68GEM** 60 MAGICLOTUS GAS COOKERS WITH ELECTRIC OVEN

View 3D

Combined range - N. 2 burners Multifunction electric oven cm. 64x37x35h, temp: 50÷250°C, with 1 grid cm.53x32,5 GN1/1 -Stainless steel door

Construction - Fabricated using CrNi 18/10 AISI 304 grade Stainless Steel Scotch-Brite Satin polish Finish, incorporating 1mm thick worktop, rounded edges, chromed details and rear splash back. Knobs with waterproof grades IPX5. Model - Professional Gas Cooker with static or multifunction electric oven, with or without side compartment. Burners with electric ignition (CF2/ CF3 with pilot light ignition) and thermocouple safety valves. Modulating flame burners, grills in cast iron, removable liquid collectors. Electric oven with 50 - 300degC control. Maintenance - All serviceable parts are accessible by the easy removal of front control panel and liquid collectors. Fittings - Appliance is supplied with both LPG and Natural Gas conversion jets and adjustable feet.