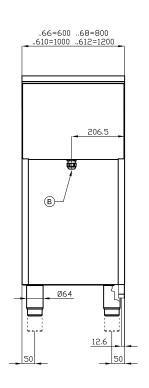

## 60 MAGICLOTUS GAS COOKERS WITH ELECTRIC OVEN

| Α | Data plate     |                | В | Electrical connection |  |
|---|----------------|----------------|---|-----------------------|--|
| C | Gas connection | ISO 7-1 1/2" M |   |                       |  |

MODEL: CFM2-68GEM

DIMENSIONS: cm. 80x 60x 90h

GAS POWER: 17 kW / 14.620 kcal/h

GAS TYPE: Natural Gas / LPG

ELECTRIC POWER: 3,05 kW VOLTAGE: 230V $\sim$  FREQUENCY: 50/60 Hz

kg: 96 m³: 0.617

mm: 830x670x1110