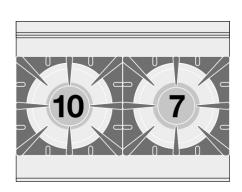

## **60 MAGICLOTUS** GAS COOKERS WITH ELECTRIC OVEN

Combined range - N. 2 burners Multifunction electric oven cm. 64x37x35h, temp: 50÷250°C, with 1 grid cm.53x32,5 GN1/1 -Glass door

Construction - Fabricated using CrNi 18/10 AISI 304 grade Stainless Steel Scotch-Brite Satin polish Finish, incorporating 1mm thick worktop, rounded edges, chromed details and rear splash back. Knobs with waterproof grades IPX5. Model - Professional Gas Cooker with static or multifunction electric oven, with or without side compartment. Burners with electric ignition (CF2/ CF3 with pilot light ignition) and thermocouple safety valves. Modulating flame burners, grills in cast iron, removable liquid collectors. Electric oven with 50 - 300degC control. Maintenance - All serviceable parts are accessible by the easy removal of front control panel and liquid collectors. Fittings - Appliance is supplied with both LPG and Natural Gas conversion jets and adjustable feet.

MODEL: CFM2-68GEM

DIMENSIONS: cm. 80x 60x 90h

GAS POWER: 17 kW / 14.620 kcal/h

GAS TYPE: Natural Gas / LPG

ELECTRIC POWER: 3,05 kW VOLTAGE: 230V $\sim$  FREQUENCY: 50/60 Hz

kg: 96 m³: 0.617

mm: 830x670x1110