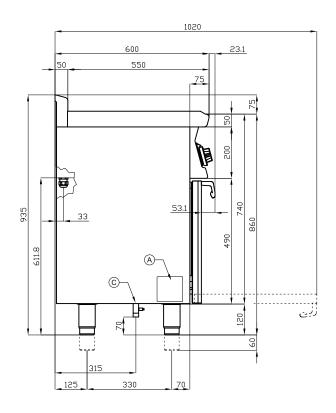

## 60 MAGICLOTUS GAS COOKERS WITH ELECTRIC OVEN

| Α | Data plate     |                | В | Electrical connection |  |
|---|----------------|----------------|---|-----------------------|--|
| C | Gas connection | ISO 7-1 1/2" M |   |                       |  |

MODEL: CFM2-68GEM

DIMENSIONS: cm. 80x 60x 90h

GAS POWER: 17 kW / 14.620 kcal/h

GAS TYPE: Natural Gas / LPG

ELECTRIC POWER: 3,05 kW VOLTAGE: 230V $\sim$  FREQUENCY: 50/60 Hz

kg: 96 m³: 0.617

mm: 830x670x1110