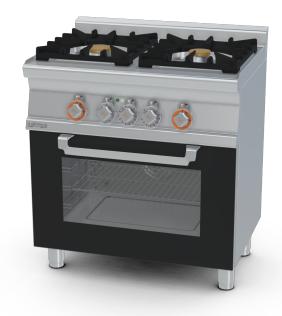

## CFM2-68GEM

## **60 MAGICLOTUS** GAS COOKERS WITH ELECTRIC OVEN

Combined range - N. 2 burners Multifunction electric oven cm. 64x37x35h, temp: 50÷250°C, with 1 grid cm.53x32,5 GN1/1 -Glass door

Construction - Fabricated using CrNi 18/10 AISI 304 grade Stainless Steel Scotch-Brite Satin polish Finish, incorporating 1mm thick worktop, rounded edges, chromed details and rear splash back. Knobs with waterproof grades IPX5. Model - Professional Gas Cooker with static or multifunction electric oven, with or without side compartment. Burners with electric ignition (CF2/ CF3 with pilot light ignition) and thermocouple safety valves. Modulating flame burners, grills in cast iron, removable liquid collectors. Electric oven with 50 - 300degC control. Maintenance - All serviceable parts are accessible by the easy removal of front control panel and liquid collectors. Fittings - Appliance is supplied with both LPG and Natural Gas conversion jets and adjustable feet.