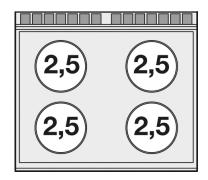

## **70 SUPERLOTUS ELECTRIC COOKERS**

Electric range N. 4 plates ceramic glass cm. 75 x 57 - traditional elettric oven cm. 67x55x34h, temp: 50÷300°C, with 1 grid cm.65x53 GN2/1 (included 1 Head end filler strip mod.TPA-7)

Construction - Fabricated using CrNi 18/10 AISI 304 grade Stainless Steel Scotch-Brite Satin polish Finish, incorporating 2 mm thick worktop, rounded edges, chromed details and rear splash back. Knobs with waterproof grades IPX5. Model - Professional Electric Cooker with static or ventilated electric oven, with or without side compartment. Cast Iron square or round hot plates with steel border seals, seven position switch and temperature limiter. Ceramic glass tops with radiant heat hot plates on entire cook top and warning lights for residual heat, electric oven with 50 - 300degC control. Maintenance - All serviceable parts are accessible by the easy removal of front control panel. Fittings -Appliance is supplied with adjustable feet.