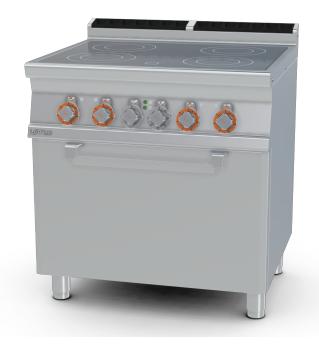

## **70 SUPERLOTUS ELECTRIC COOKERS**

Electric range N. 4 plates ceramic glass cm. 75 x 57 - traditional elettric oven cm. 67x55x34h, temp: 50÷300°C, with 1 grid cm.65x53 GN2/1 (included 1 Head end filler strip mod.TPA-7)

Construction - Fabricated using CrNi 18/10 AISI 304 grade Stainless Steel Scotch-Brite Satin polish Finish, incorporating 2 mm thick worktop, rounded edges, chromed details and rear splash back. Knobs with waterproof grades IPX5. Model - Professional Electric Cooker with static or ventilated electric oven, with or without side compartment. Cast Iron square or round hot plates with steel border seals, seven position switch and temperature limiter. Ceramic glass tops with radiant heat hot plates on entire cook top and warning lights for residual heat, electric oven with 50 - 300degC control. Maintenance - All serviceable parts are accessible by the easy removal of front control panel. Fittings -Appliance is supplied with adjustable feet.