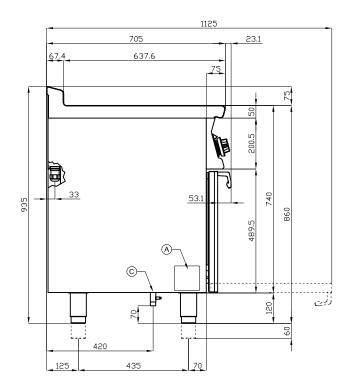

## **70 SUPERLOTUS ELECTRIC COOKERS**

|--|

MODEL: CFC4-78ET

**DIMENSIONS:** cm. 80x 70,5x 90h

**ELECTRIC POWER:** 15 kW **VOLTAGE:** 400V~3N FREQUENCY: 50/60 Hz

107 kg: 0.709 m³:

mm: 830x770x1110