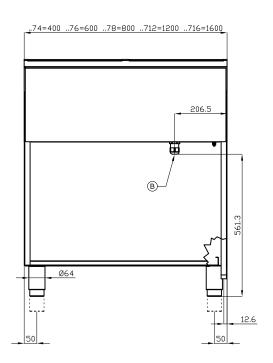

## 70 SUPERLOTUS ELECTRIC COOKERS

| Α | Data plate | В | Electrical connection |  |
|---|------------|---|-----------------------|--|
|   |            |   |                       |  |

MODEL: CF6-712ETV

DIMENSIONS: cm. 120x 70,5x 90h

ELECTRIC POWER: 20,6 kW VOLTAGE:  $400V\sim3N$  FREQUENCY: 50/60 Hz

kg: 134 m³: 1.051

mm: 1230x770x1110