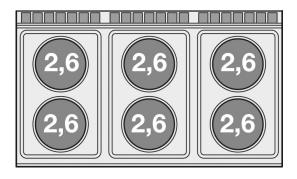

## **70 SUPERLOTUS ELECTRIC COOKERS**

Electric range - N. 6 plates Traditional electric oven cm. 67x55x34h, temp: 50÷300°C, with 1 grid cm.65x53 GN2/1 -Neutral cabinet with door (included 1 Head end filler strip mod.TPA-7)

Construction - Fabricated using CrNi 18/10 AISI 304 grade Stainless Steel Scotch-Brite Satin polish Finish, incorporating 2 mm thick worktop, rounded edges, chromed details and rear splash back. Knobs with waterproof grades IPX5. Model - Professional Electric Cooker with static or ventilated electric oven, with or without side compartment. Cast Iron square or round hot plates with steel border seals, seven position switch and temperature limiter. Ceramic glass tops with radiant heat hot plates on entire cook top and warning lights for residual heat, electric oven with 50 - 300degC control. Maintenance - All serviceable parts are accessible by the easy removal of front control panel. Fittings -Appliance is supplied with adjustable feet.