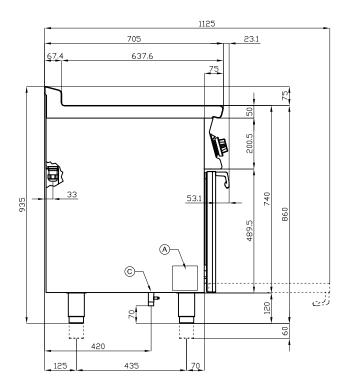

## 70 SUPERLOTUS ELECTRIC COOKERS

| Α | Data plate | В | Electrical connection |  |
|---|------------|---|-----------------------|--|
|   |            |   |                       |  |

MODEL: CF6-712ETV

DIMENSIONS: cm. 120x 70,5x 90h

ELECTRIC POWER: 20,6 kW VOLTAGE:  $400V\sim3N$  FREQUENCY: 50/60 Hz

kg: 134 m³: 1.051

mm: 1230x770x1110