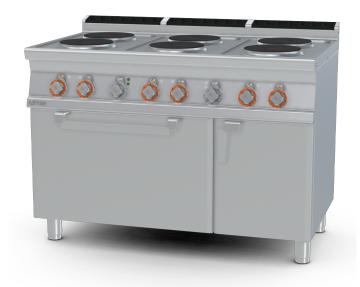

## **70 SUPERLOTUS ELECTRIC COOKERS**

Electric range - N. 6 plates Traditional electric oven cm. 67x55x34h, temp: 50÷300°C, with 1 grid cm.65x53 GN2/1 -Neutral cabinet with door (included 1 Head end filler strip mod.TPA-7)

Construction - Fabricated using CrNi 18/10 AISI 304 grade Stainless Steel Scotch-Brite Satin polish Finish, incorporating 2 mm thick worktop, rounded edges, chromed details and rear splash back. Knobs with waterproof grades IPX5. Model - Professional Electric Cooker with static or ventilated electric oven, with or without side compartment. Cast Iron square or round hot plates with steel border seals, seven position switch and temperature limiter. Ceramic glass tops with radiant heat hot plates on entire cook top and warning lights for residual heat, electric oven with 50 - 300degC control. Maintenance - All serviceable parts are accessible by the easy removal of front control panel. Fittings -Appliance is supplied with adjustable feet.