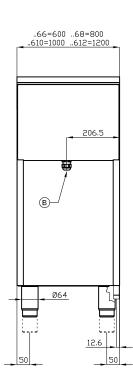

## **CF6-610G** 60 MAGICLOTUS GAS COOKERS

| Α | Data plate     |                | В | Electrical connection |  |
|---|----------------|----------------|---|-----------------------|--|
| C | Gas connection | ISO 7-1 1/2" M |   |                       |  |