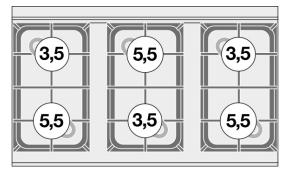

## **CF6–610G** 60 MAGICLOTUS GAS COOKERS

Gas range - N. 6 burners - Gas static oven with grill cm. 64x39x35h, temp:  $125 \div 275^{\circ}C$ , with 1 grid cm.53x32,5 GN1/1 - Stainless steel door

Construction - Fabricated using CrNi 18/10 AISI 304 grade Stainless Steel Scotch-Brite Satin polish Finish, incorporating 1mm thick worktop, rounded edges, chromed details and rear splash back. Knobs with waterproof grades IPX5. Model - Professional Gas Cooker with static gas oven, with or without side compartment. Burners with electric ignition (CF2/CF3 with pilot light ignition) and thermocouple safety valves. Modulating flame burners, grills in cast iron, removable liquid collectors. Piezoelectric ignition oven for CF2/CF3. Oven with 150-300degC control, thermocouple safety valves. Maintenance - All serviceable parts are accessible by the easy removal of front control panel and liquid collectors. Fittings - Appliance is supplied with both LPG and Natural Gas conversion jets and adjustable feet.

| MODEL:          | CF6-610G              |
|-----------------|-----------------------|
| DIMENSIONS:     | cm. 100x 60x 90h      |
| GAS POWER:      | 31 kW / 26.660 kcal/h |
| GAS TYPE:       | Natural Gas / LPG     |
| ELECTRIC POWER: | 0,015 kW              |
| VOLTAGE:        | 230V~                 |
| FREQUENCY:      | 50/60 Hz              |