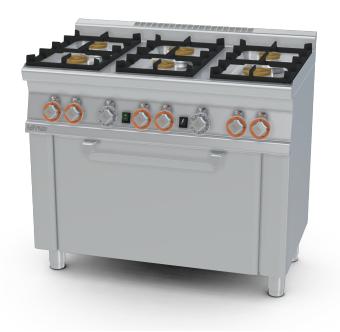

## **CF6–610G** 60 MAGICLOTUS GAS COOKERS

Gas range - N. 6 burners - Gas static oven with grill cm. 64x39x35h, temp:  $125 \div 275^{\circ}C$ , with 1 grid cm.53x32,5 GN1/1 - Stainless steel door

Construction - Fabricated using CrNi 18/10 AISI 304 grade Stainless Steel Scotch-Brite Satin polish Finish, incorporating 1mm thick worktop, rounded edges, chromed details and rear splash back. Knobs with waterproof grades IPX5. Model - Professional Gas Cooker with static gas oven, with or without side compartment. Burners with electric ignition (CF2/CF3 with pilot light ignition) and thermocouple safety valves. Modulating flame burners, grills in cast iron, removable liquid collectors. Piezoelectric ignition oven for CF2/CF3. Oven with 150-300degC control, thermocouple safety valves. Maintenance - All serviceable parts are accessible by the easy removal of front control panel and liquid collectors. Fittings - Appliance is supplied with both LPG and Natural Gas conversion jets and adjustable feet.