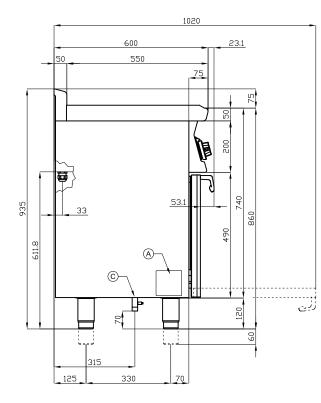

## **CF6-610G** 60 MAGICLOTUS GAS COOKERS

| Α | Data plate     |                | В | Electrical connection |  |
|---|----------------|----------------|---|-----------------------|--|
| C | Gas connection | ISO 7-1 1/2" M |   |                       |  |

| MODEL:          | CF6-610G              |
|-----------------|-----------------------|
| DIMENSIONS:     | cm. 100x 60x 90h      |
| GAS POWER:      | 31 kW / 26.660 kcal/h |
| GAS TYPE:       | Natural Gas / LPG     |
| ELECTRIC POWER: | 0,015 kW              |
| VOLTAGE:        | 230V~                 |
| FREQUENCY:      | 50/60 Hz              |