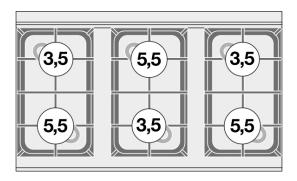

## **60 MAGICLOTUS** GAS COOKERS WITH ELECTRIC OVEN

Combined range static oven - N. 6 burners Static oven with grill cm. 64x42x35h, temp: 50÷250°C, with 1 grid cm.53x32,5 GN1/1 -Glass door

Construction - Fabricated using CrNi 18/10 AISI 304 grade Stainless Steel Scotch-Brite Satin polish Finish, incorporating 1mm thick worktop, rounded edges, chromed details and rear splash back. Knobs with waterproof grades IPX5. Model - Professional Gas Cooker with static or multifunction electric oven, with or without side compartment. Burners with electric ignition (CF2/ CF3 with pilot light ignition) and thermocouple safety valves. Modulating flame burners, grills in cast iron, removable liquid collectors. Electric oven with 50 - 300degC control. Maintenance - All serviceable parts are accessible by the easy removal of front control panel and liquid collectors. Fittings - Appliance is supplied with both LPG and Natural Gas conversion jets and adjustable feet.

MODEL: CF6-610GEM

DIMENSIONS: cm. 100x 60x 90h

GAS POWER: 27 kW / 23.193 kcal/h

GAS TYPE: Natural Gas / LPG

ELECTRIC POWER: 2,62 kW VOLTAGE: 230V $\sim$  FREQUENCY: 50/60 Hz

kg: 106 m³: 0.766

mm: 1030x670x1110