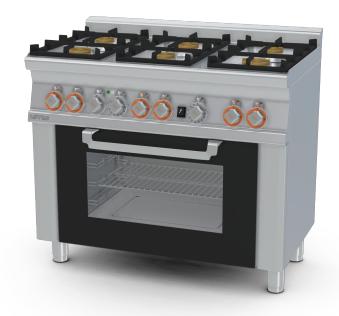

## CF6-610GEM

## **60 MAGICLOTUS** GAS COOKERS WITH ELECTRIC OVEN

Combined range static oven - N. 6 burners Static oven with grill cm. 64x42x35h, temp: 50÷250°C, with 1 grid cm.53x32,5 GN1/1 -Glass door

Construction - Fabricated using CrNi 18/10 AISI 304 grade Stainless Steel Scotch-Brite Satin polish Finish, incorporating 1mm thick worktop, rounded edges, chromed details and rear splash back. Knobs with waterproof grades IPX5. Model - Professional Gas Cooker with static or multifunction electric oven, with or without side compartment. Burners with electric ignition (CF2/ CF3 with pilot light ignition) and thermocouple safety valves. Modulating flame burners, grills in cast iron, removable liquid collectors. Electric oven with 50 - 300degC control. Maintenance - All serviceable parts are accessible by the easy removal of front control panel and liquid collectors. Fittings - Appliance is supplied with both LPG and Natural Gas conversion jets and adjustable feet.