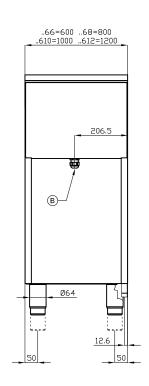

## 60 MAGICLOTUS GAS COOKERS WITH ELECTRIC OVEN

| Α | Data plate     |                | В | Electrical connection |  |
|---|----------------|----------------|---|-----------------------|--|
| C | Gas connection | ISO 7-1 1/2" M |   |                       |  |

MODEL: CF6-610GEM

DIMENSIONS: cm. 100x 60x 90h

GAS POWER: 27 kW / 23.193 kcal/h

GAS TYPE: Natural Gas / LPG

ELECTRIC POWER: 2,62 kW VOLTAGE: 230V $\sim$  FREQUENCY: 50/60 Hz

kg: 106 m³: 0.766

mm: 1030x670x1110