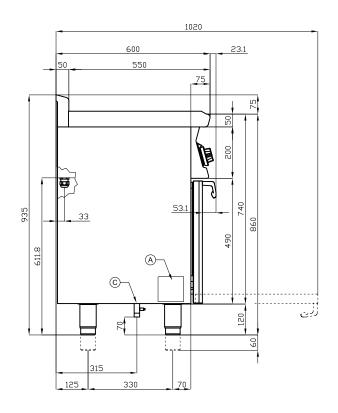

## 60 MAGICLOTUS GAS COOKERS WITH ELECTRIC OVEN

| Α | Data plate     |                | В | Electrical connection |  |
|---|----------------|----------------|---|-----------------------|--|
| C | Gas connection | ISO 7-1 1/2" M |   |                       |  |

MODEL: CF6-610GEM

DIMENSIONS: cm. 100x 60x 90h

GAS POWER: 27 kW / 23.193 kcal/h

GAS TYPE: Natural Gas / LPG

ELECTRIC POWER: 2,62 kW VOLTAGE: 230V $\sim$  FREQUENCY: 50/60 Hz

kg: 106 m³: 0.766

mm: 1030x670x1110