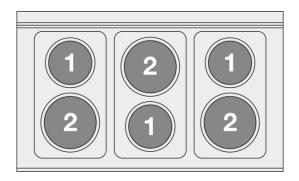

## **60 MAGICLOTUS ELECTRIC COOKERS**

Range threephase - N. 6 plates - Static oven with grill cm. 64x42x35h, temp:  $50 \div 250$ °C, with 1 grid cm.53x32,5 GN1/1 - Glass door

Construction - Fabricated using CrNi 18/10 AISI 304 grade Stainless Steel Scotch-Brite Satin polish Finish, incorporating 1mm thick worktop, rounded edges, chromed details and rear splash back. Knobs with waterproof grades IPX5. Model - Professional Electric Cooker with static or mutlifunction electric oven. Cast Iron round hot plates with steel border seals, seven position switch and temperature limiter. Ceramic glass tops with radiant heat hot plates and warning lights for residual heat, electric oven with 50 - 300degC control. Maintenance - All serviceable parts are accessible by the easy removal of front control panel. Fittings - Appliance is supplied with adjustable feet.