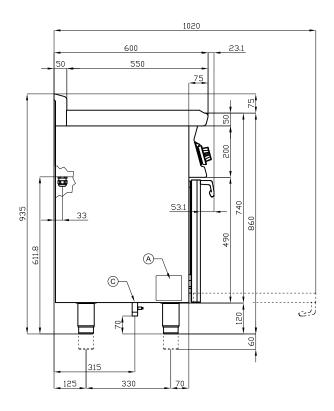

## 60 MAGICLOTUS ELECTRIC COOKERS

|--|

MODEL: CF6-610ET

DIMENSIONS: cm. 100x 60x 90h

ELECTRIC POWER: 11,62 kW

VOLTAGE: 400V~3N / 230V~3

FREQUENCY: 50/60 Hz

kg: 95 m³: 0.766

mm: 1030x670x1110