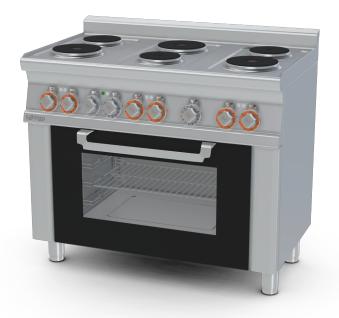

## **60 MAGICLOTUS ELECTRIC COOKERS**

Range threephase - N. 6 plates - Static oven with grill cm. 64x42x35h, temp:  $50 \div 250$ °C, with 1 grid cm.53x32,5 GN1/1 - Glass door

Construction - Fabricated using CrNi 18/10 AISI 304 grade Stainless Steel Scotch-Brite Satin polish Finish, incorporating 1mm thick worktop, rounded edges, chromed details and rear splash back. Knobs with waterproof grades IPX5. Model - Professional Electric Cooker with static or mutlifunction electric oven. Cast Iron round hot plates with steel border seals, seven position switch and temperature limiter. Ceramic glass tops with radiant heat hot plates and warning lights for residual heat, electric oven with 50 - 300degC control. Maintenance - All serviceable parts are accessible by the easy removal of front control panel. Fittings - Appliance is supplied with adjustable feet.