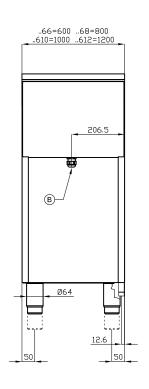

## 60 MAGICLOTUS ELECTRIC COOKERS

|--|

MODEL: CF6-610ET

DIMENSIONS: cm. 100x 60x 90h

ELECTRIC POWER: 11,62 kW

VOLTAGE: 400V~3N / 230V~3

FREQUENCY: 50/60 Hz

kg: 95 m³: 0.766

mm: 1030x670x1110