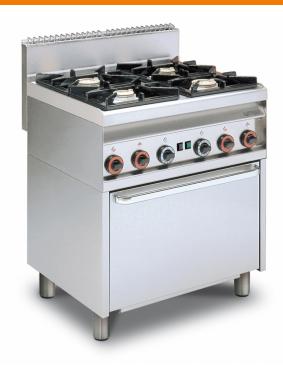

## 65 MAGICPROF **GAS COOKERS**

Gas range - N. 4 burners - Gas static oven with grill cm. 64x39x35h, temp:  $125 \div 275$ °C, with 1 grid cm.53x32,5 GN1/1 - Stainless steel door

Construction - Fabricated using CrNi 18/10 AISI 304 grade Stainless Steel Scotch-Brite Satin polish Finish, incorporating 1mm thick worktop, rounded edges, chromed details and rear splash back. Model -Professional Gas Cooker with static gas oven. Burners with electric ignition and thermocouple safety valves. Modulating flame burners, grills in cast iron, removable liquid collectors. Electric ignition oven. Oven with 150-300degC control, thermocouple safety valves. Maintenance - All serviceable parts are accessible by the easy removal of front control panel and liquid collectors. Fittings - Appliance is supplied with both LPG and Natural Gas conversion jets and adjustable feet.