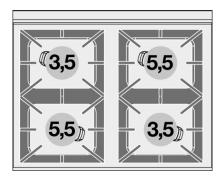

## 65 MAGICPROF **GAS COOKERS**

Gas range - N. 4 burners - Gas static oven with grill cm. 64x39x35h, temp:  $125 \div 275$ °C, with 1 grid cm.53x32,5 GN1/1 - Stainless steel door

Construction - Fabricated using CrNi 18/10 AISI 304 grade Stainless Steel Scotch-Brite Satin polish Finish, incorporating 1mm thick worktop, rounded edges, chromed details and rear splash back. Model -Professional Gas Cooker with static gas oven. Burners with electric ignition and thermocouple safety valves. Modulating flame burners, grills in cast iron, removable liquid collectors. Electric ignition oven. Oven with 150-300degC control, thermocouple safety valves. Maintenance - All serviceable parts are accessible by the easy removal of front control panel and liquid collectors. Fittings - Appliance is supplied with both LPG and Natural Gas conversion jets and adjustable feet.