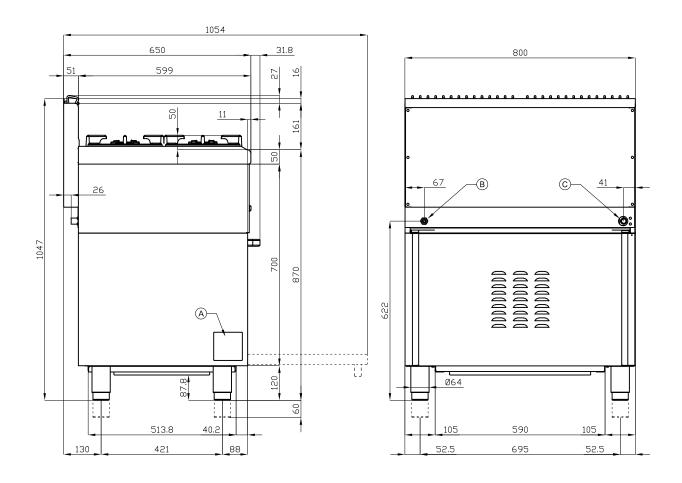

## 65 MAGICPROF GAS COOKERS

| Α | Data plate     |                | В | Electrical connection |  |
|---|----------------|----------------|---|-----------------------|--|
| C | Gas connection | ISO 7-1 1/2" M |   |                       |  |

MODEL: CF4-8G

DIMENSIONS: cm. 80x 65x 87h

GAS POWER: 22 kW / 18.920 kcal/h

GAS TYPE: Natural Gas / LPG

ELECTRIC POWER: 0,03 kW VOLTAGE: 230V $\sim$  FREQUENCY: 50/60 Hz

kg: 97 m³: 0.78

mm: 830x770x1220