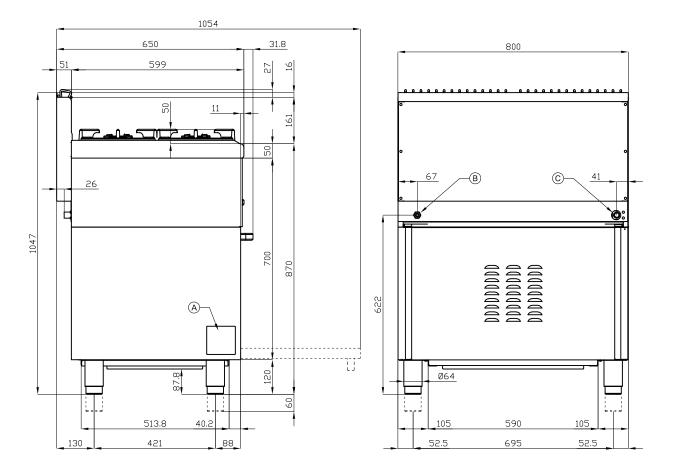

## ITALIAN CULINARY ART

The pictures are purely representative. The manufacturer reserves the right to modify the technical data and models without previous notice.

| Α | Data plate     |                | В | Electrical connection |  |
|---|----------------|----------------|---|-----------------------|--|
| C | Gas connection | ISO 7-1 1/2" M |   |                       |  |

| MODEL:          | CF4-8G                |
|-----------------|-----------------------|
| DIMENSIONS:     | cm. 80x 65x 87h       |
| GAS POWER:      | 22 kW / 18.920 kcal/h |
| GAS TYPE:       | Natural Gas / LPG     |
| ELECTRIC POWER: | 0,03 kW               |
| VOLTAGE:        | 230V~                 |
| FREQUENCY:      | 50/60 Hz              |

kg: 97 m<sup>3</sup>: 0.78 mm: 830x770x1220