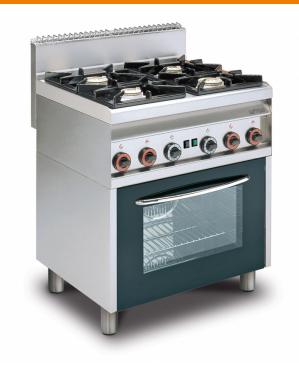

## **CF4–8G** 65 MAGICPROF GAS COOKERS

Gas range - N. 4 burners - Gas static oven with grill cm. 64x39x35h, temp:  $125 \div 275$ °C, with 1 grid cm.53x32,5 GN1/1 - glass door

Construction - Fabricated using CrNi 18/10 AISI 304 grade Stainless Steel Scotch-Brite Satin polish Finish, incorporating 1mm thick worktop, rounded edges, chromed details and rear splash back. Model -Professional Gas Cooker with static gas oven. Burners with electric ignition and thermocouple safety valves. Modulating flame burners, grills in cast iron, removable liquid collectors. Electric ignition oven. Oven with 150-300degC control, thermocouple safety valves. Maintenance - All serviceable parts are accessible by the easy removal of front control panel and liquid collectors. Fittings - Appliance is supplied with both LPG and Natural Gas conversion jets and adjustable feet.

| MODEL:          | CF4-8G                |
|-----------------|-----------------------|
| DIMENSIONS:     | cm. 80x 65x 87h       |
| GAS POWER:      | 22 kW / 18.920 kcal/h |
| GAS TYPE:       | Natural Gas / LPG     |
| ELECTRIC POWER: | 0,03 kW               |
| VOLTAGE:        | 230V~                 |
| FREQUENCY:      | 50/60 Hz              |