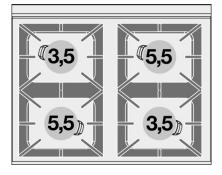

## **CF4–8G** 65 MAGICPROF GAS COOKERS

Gas range - N. 4 burners - Gas static oven with grill cm. 64x39x35h, temp:  $125 \div 275$ °C, with 1 grid cm.53x32,5 GN1/1 - glass door

Construction - Fabricated using CrNi 18/10 AISI 304 grade Stainless Steel Scotch-Brite Satin polish Finish, incorporating 1mm thick worktop, rounded edges, chromed details and rear splash back. Model -Professional Gas Cooker with static gas oven. Burners with electric ignition and thermocouple safety valves. Modulating flame burners, grills in cast iron, removable liquid collectors. Electric ignition oven. Oven with 150-300degC control, thermocouple safety valves. Maintenance - All serviceable parts are accessible by the easy removal of front control panel and liquid collectors. Fittings - Appliance is supplied with both LPG and Natural Gas conversion jets and adjustable feet.

| MODEL:          | CF4-8G                |
|-----------------|-----------------------|
| DIMENSIONS:     | cm. 80x 65x 87h       |
| GAS POWER:      | 22 kW / 18.920 kcal/h |
| GAS TYPE:       | Natural Gas / LPG     |
| ELECTRIC POWER: | 0,03 kW               |
| VOLTAGE:        | 230V~                 |
| FREQUENCY:      | 50/60 Hz              |