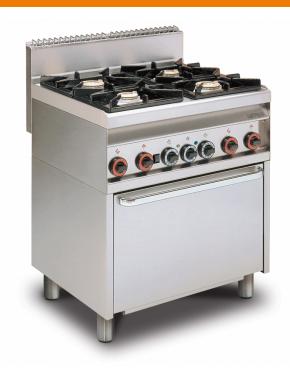

## CF4-8GEM

## 65 MAGICPROF GAS COOKERS WITH ELECTRIC OVEN

Combined range - N. 4 burners Multifunction oven - Chamber cm. 64x37x35h, temp: 50÷250°C, with 1 grid cm.53x32,5 GN1/1 -Stainless steel door

Construction - Fabricated using CrNi 18/10 AISI 304 grade Stainless Steel Scotch-Brite Satin polish Finish, incorporating 1mm thick worktop, rounded edges, chromed details and rear splash back. Model -Professional Gas Cooker with static or multifunction electric oven. Burners with electric ignition and thermocouple safety valves. Modulating flame burners, grills in cast iron, removable liquid collectors. Electric oven with 50 - 300degC control. Maintenance - All serviceable parts are accessible by the easy removal of front control panel and liquid collectors. Fittings - Appliance is supplied with both LPG and Natural Gas conversion jets and adjustable feet.