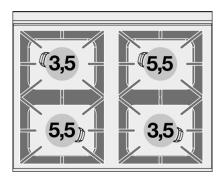

## 65 MAGICPROF GAS COOKERS WITH ELECTRIC OVEN

Combined range - N. 4 burners Multifunction oven - Chamber cm. 64x37x35h, temp: 50÷250°C, with 1 grid cm.53x32,5 GN1/1 -Stainless steel door

Construction - Fabricated using CrNi 18/10 AISI 304 grade Stainless Steel Scotch-Brite Satin polish Finish, incorporating 1mm thick worktop, rounded edges, chromed details and rear splash back. Model -Professional Gas Cooker with static or multifunction electric oven. Burners with electric ignition and thermocouple safety valves. Modulating flame burners, grills in cast iron, removable liquid collectors. Electric oven with 50 - 300degC control. Maintenance - All serviceable parts are accessible by the easy removal of front control panel and liquid collectors. Fittings - Appliance is supplied with both LPG and Natural Gas conversion jets and adjustable feet.