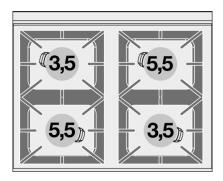

## 65 MAGICPROF GAS COOKERS WITH ELECTRIC OVEN

Combined range - N. 4 burners Multifunction oven - Chamber cm. 64x37x35h, temp: 50÷250°C, with 1 grid cm.53x32,5 GN1/1 -Glass door

Construction - Fabricated using CrNi 18/10 AISI 304 grade Stainless Steel Scotch-Brite Satin polish Finish, incorporating 1mm thick worktop, rounded edges, chromed details and rear splash back. Model -Professional Gas Cooker with static or multifunction electric oven. Burners with electric ignition and thermocouple safety valves. Modulating flame burners, grills in cast iron, removable liquid collectors. Electric oven with 50 - 300degC control. Maintenance - All serviceable parts are accessible by the easy removal of front control panel and liquid collectors. Fittings - Appliance is supplied with both LPG and Natural Gas conversion jets and adjustable feet.

MODEL: CF4-8GEM

DIMENSIONS: cm. 80x 65x 87h

GAS POWER: 18 kW / 15.480 kcal/h

GAS TYPE: Natural Gas / LPG

ELECTRIC POWER: 3,11 kW VOLTAGE: 230V $\sim$  FREQUENCY: 50/60 Hz

kg: 96 m³: 0.78

mm: 830x770x1220