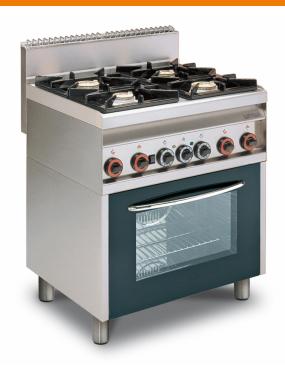

## 65 MAGICPROF GAS COOKERS WITH ELECTRIC OVEN

Combined range - N. 4 burners Multifunction oven - Chamber cm. 64x37x35h, temp: 50÷250°C, with 1 grid cm.53x32,5 GN1/1 -Glass door

Construction - Fabricated using CrNi 18/10 AISI 304 grade Stainless Steel Scotch-Brite Satin polish Finish, incorporating 1mm thick worktop, rounded edges, chromed details and rear splash back. Model -Professional Gas Cooker with static or multifunction electric oven. Burners with electric ignition and thermocouple safety valves. Modulating flame burners, grills in cast iron, removable liquid collectors. Electric oven with 50 - 300degC control. Maintenance - All serviceable parts are accessible by the easy removal of front control panel and liquid collectors. Fittings - Appliance is supplied with both LPG and Natural Gas conversion jets and adjustable feet.