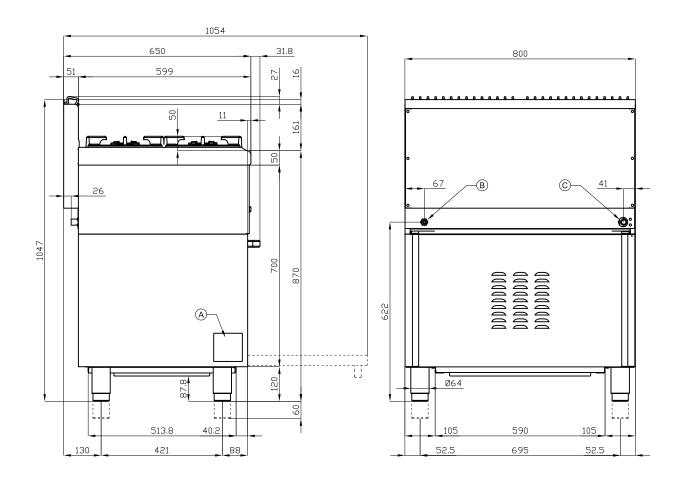

## 65 MAGICPROF GAS COOKERS WITH ELECTRIC OVEN

| Α | Data plate     |                | В | Electrical connection |  |
|---|----------------|----------------|---|-----------------------|--|
| C | Gas connection | ISO 7-1 1/2" M |   |                       |  |

MODEL: CF4-8GEM

DIMENSIONS: cm. 80x 65x 87h

GAS POWER: 18 kW / 15.480 kcal/h

GAS TYPE: Natural Gas / LPG

ELECTRIC POWER: 3,11 kW VOLTAGE: 230V $\sim$  FREQUENCY: 50/60 Hz

kg: 96 m³: 0.78

mm: 830x770x1220