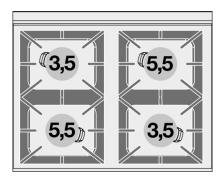

## 65 MAGICPROF GAS COOKERS WITH ELECTRIC OVEN

Combined range static oven - N. 4 burners Static oven with grill cm. 64x42x35h, temp: 50÷250°C, with 1 grid cm.53x32,5 GN1/1 -Stainless steel door

Construction - Fabricated using CrNi 18/10 AISI 304 grade Stainless Steel Scotch-Brite Satin polish Finish, incorporating 1mm thick worktop, rounded edges, chromed details and rear splash back. Model -Professional Gas Cooker with static or multifunction electric oven. Burners with electric ignition and thermocouple safety valves. Modulating flame burners, grills in cast iron, removable liquid collectors. Electric oven with 50 - 300degC control. Maintenance - All serviceable parts are accessible by the easy removal of front control panel and liquid collectors. Fittings - Appliance is supplied with both LPG and Natural Gas conversion jets and adjustable feet.

MODEL: CF4-8GEMS

DIMENSIONS: cm. 80x 65x 87h

GAS POWER: 18 kW / 15.480 kcal/h

GAS TYPE: Natural Gas / LPG

ELECTRIC POWER: 2,62 kW VOLTAGE: 230V $\sim$  FREQUENCY: 50/60 Hz

kg: 96 m³: 0.78

mm: 830x770x1220