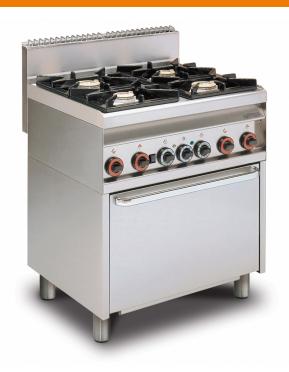

## 65 MAGICPROF GAS COOKERS WITH ELECTRIC OVEN

Combined range static oven - N. 4 burners Static oven with grill cm. 64x42x35h, temp: 50÷250°C, with 1 grid cm.53x32,5 GN1/1 -Stainless steel door

Construction - Fabricated using CrNi 18/10 AISI 304 grade Stainless Steel Scotch-Brite Satin polish Finish, incorporating 1mm thick worktop, rounded edges, chromed details and rear splash back. Model -Professional Gas Cooker with static or multifunction electric oven. Burners with electric ignition and thermocouple safety valves. Modulating flame burners, grills in cast iron, removable liquid collectors. Electric oven with 50 - 300degC control. Maintenance - All serviceable parts are accessible by the easy removal of front control panel and liquid collectors. Fittings - Appliance is supplied with both LPG and Natural Gas conversion jets and adjustable feet.