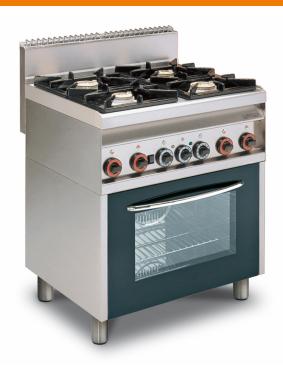

## CF4-8GEMS

## 65 MAGICPROF GAS COOKERS WITH ELECTRIC OVEN

Combined range static oven - N. 4 burners Static oven with grill cm. 64x42x35h, temp: 50÷250°C, with 1 grid cm.53x32,5 GN1/1 -Glass door

Construction - Fabricated using CrNi 18/10 AISI 304 grade Stainless Steel Scotch-Brite Satin polish Finish, incorporating 1mm thick worktop, rounded edges, chromed details and rear splash back. Model -Professional Gas Cooker with static or multifunction electric oven. Burners with electric ignition and thermocouple safety valves. Modulating flame burners, grills in cast iron, removable liquid collectors. Electric oven with 50 - 300degC control. Maintenance - All serviceable parts are accessible by the easy removal of front control panel and liquid collectors. Fittings - Appliance is supplied with both LPG and Natural Gas conversion jets and adjustable feet.