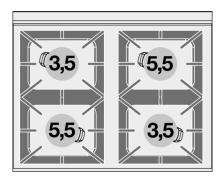

## 65 MAGICPROF GAS COOKERS WITH ELECTRIC OVEN

Combined range static oven - N. 4 burners Static oven with grill cm. 64x42x35h, temp: 50÷250°C, with 1 grid cm.53x32,5 GN1/1 -Glass door

Construction - Fabricated using CrNi 18/10 AISI 304 grade Stainless Steel Scotch-Brite Satin polish Finish, incorporating 1mm thick worktop, rounded edges, chromed details and rear splash back. Model -Professional Gas Cooker with static or multifunction electric oven. Burners with electric ignition and thermocouple safety valves. Modulating flame burners, grills in cast iron, removable liquid collectors. Electric oven with 50 - 300degC control. Maintenance - All serviceable parts are accessible by the easy removal of front control panel and liquid collectors. Fittings - Appliance is supplied with both LPG and Natural Gas conversion jets and adjustable feet.

MODEL: CF4-8GEMS

DIMENSIONS: cm. 80x 65x 87h

GAS POWER: 18 kW / 15.480 kcal/h

GAS TYPE: Natural Gas / LPG

ELECTRIC POWER: 2,62 kW VOLTAGE: 230V $\sim$  FREQUENCY: 50/60 Hz

kg: 96 m³: 0.78

mm: 830x770x1220