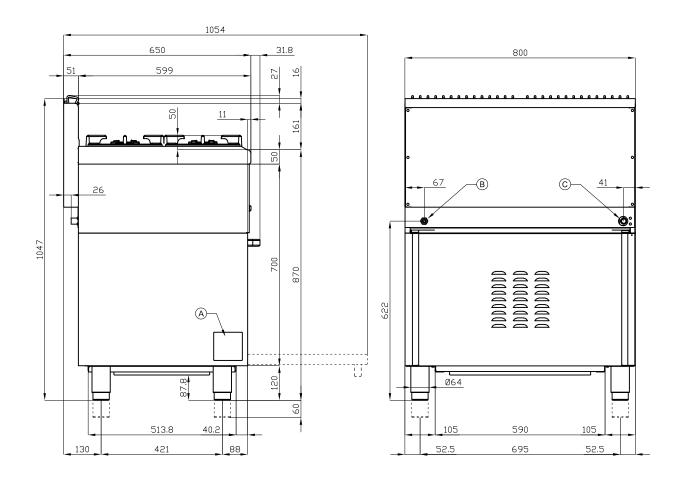

## 65 MAGICPROF GAS COOKERS WITH ELECTRIC OVEN

| Α | Data plate     |                | В | Electrical connection |  |
|---|----------------|----------------|---|-----------------------|--|
| C | Gas connection | ISO 7-1 1/2" M |   |                       |  |

MODEL: CF4-8GEMS

DIMENSIONS: cm. 80x 65x 87h

GAS POWER: 18 kW / 15.480 kcal/h

GAS TYPE: Natural Gas / LPG

ELECTRIC POWER: 2,62 kW VOLTAGE: 230V $\sim$  FREQUENCY: 50/60 Hz

kg: 96 m³: 0.78

mm: 830x770x1220