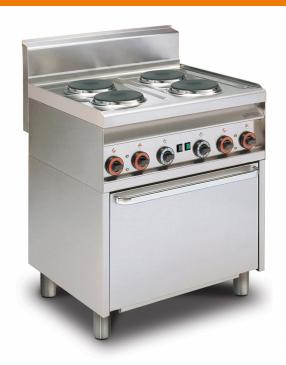

## 65 MAGICPROF **ELECTRIC COOKERS**

Range N. 4 plates Multifunction electric oven Chamber cm. 64x37x35h, temp:  $50 \div 250$ °C ,with 1 grid cm.53x32,5 GN1/1 - Stainless steel door

Construction - Fabricated using CrNi 18/10 AISI 304 grade Stainless Steel Scotch-Brite Satin polish Finish, incorporating 1mm thick worktop, rounded edges, chromed details and rear splash back. Model -Professional Electric Cooker with static or mutlifunction electric oven. Cast Iron round hot plates with steel border seals, seven position switch and temperature limiter. Ceramic glass tops with radiant heat hot plates and warning lights for residual heat, electric oven with 50 - 300degC control. Maintenance - All serviceable parts are accessible by the easy removal of front control panel. Fittings - Appliance is supplied with adjustable feet.

## 65 MAGICPROF ELECTRIC COOKERS

|--|

MODEL: CF4-8ET

DIMENSIONS: cm. 80x 65x 87h

ELECTRIC POWER: 11,11 kW

VOLTAGE: 400V~3N / 230V~3

FREQUENCY: 50/60 Hz

kg: 95 m³: 0.78