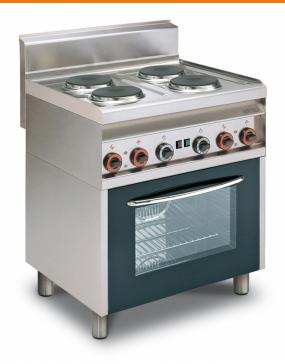

## 65 MAGICPROF **ELECTRIC COOKERS**

Range N. 4 plates Multifunction electric oven Chamber cm. 64x37x35h, temp: 50÷250°C ,with 1 grid cm.53x32,5 GN1/1 - Glass door

Construction - Fabricated using CrNi 18/10 AISI 304 grade Stainless Steel Scotch-Brite Satin polish Finish, incorporating 1mm thick worktop, rounded edges, chromed details and rear splash back. Model -Professional Electric Cooker with static or mutlifunction electric oven. Cast Iron round hot plates with steel border seals, seven position switch and temperature limiter. Ceramic glass tops with radiant heat hot plates and warning lights for residual heat, electric oven with 50 - 300degC control. Maintenance - All serviceable parts are accessible by the easy removal of front control panel. Fittings - Appliance is supplied with adjustable feet.

## 65 MAGICPROF ELECTRIC COOKERS

|--|

MODEL: CF4-8ET

DIMENSIONS: cm. 80x 65x 87h

ELECTRIC POWER: 11,11 kW

VOLTAGE: 400V~3N / 230V~3

FREQUENCY: 50/60 Hz

kg: 95 m³: 0.78