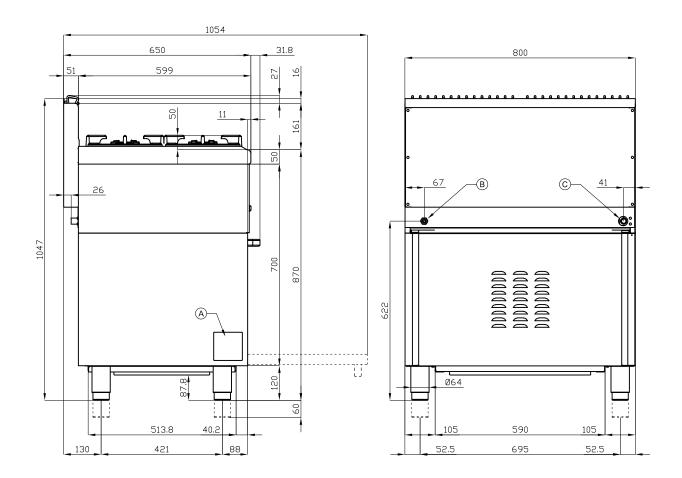

## 65 MAGICPROF ELECTRIC COOKERS

|--|

MODEL: CF4-8ET

DIMENSIONS: cm. 80x 65x 87h

ELECTRIC POWER: 11,11 kW

VOLTAGE: 400V~3N / 230V~3

FREQUENCY: 50/60 Hz

kg: 95 m³: 0.78

mm: 830x770x1220