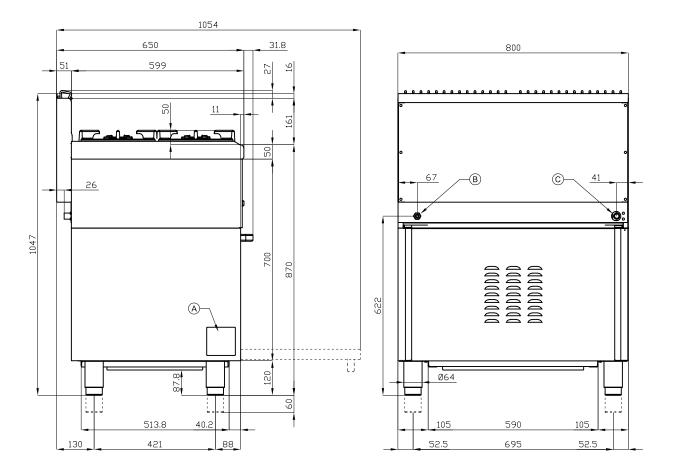

## **CF4–8ETS** 65 MAGICPROF ELECTRIC COOKERS

|   |            | <br> |                       |  |
|---|------------|------|-----------------------|--|
| Α | Data plate | В    | Electrical connection |  |

| MODEL:          | CF4-8ETS         |
|-----------------|------------------|
| DIMENSIONS:     | cm. 80x 65x 87h  |
| ELECTRIC POWER: | 10,62 KW         |
| VOLTAGE:        | 400V~3N / 230V~3 |
| FREQUENCY:      | 50/60 Hz         |
|                 |                  |

kg: 95 m<sup>3</sup>: 0.78 mm: 830x770x1220