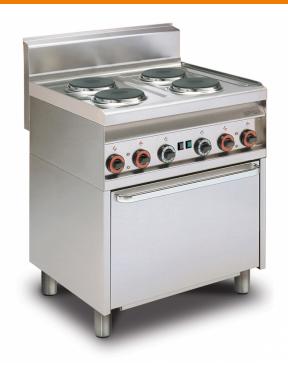

## **CF4–8ETS** 65 MAGICPROF ELECTRIC COOKERS

Range N. 4 plates - Static oven with grill cm. 64x42x35h, temp: 50÷250°C ,with 1 grid cm.53x32,5 GN1/1 - Stainless steel door

Construction - Fabricated using CrNi 18/10 AISI 304 grade Stainless Steel Scotch-Brite Satin polish Finish, incorporating 1mm thick worktop, rounded edges, chromed details and rear splash back. Model -Professional Electric Cooker with static or mutilfunction electric oven. Cast Iron round hot plates with steel border seals, seven position switch and temperature limiter. Ceramic glass tops with radiant heat hot plates and warning lights for residual heat, electric oven with 50 - 300degC control. Maintenance - All serviceable parts are accessible by the easy removal of front control panel. Fittings - Appliance is supplied with adjustable feet.

| MODEL:          | CF4-8ETS         |
|-----------------|------------------|
| DIMENSIONS:     | cm. 80x 65x 87h  |
| ELECTRIC POWER: | 10,62 KW         |
| VOLTAGE:        | 400V~3N / 230V~3 |
| FREQUENCY:      | 50/60 Hz         |
|                 |                  |