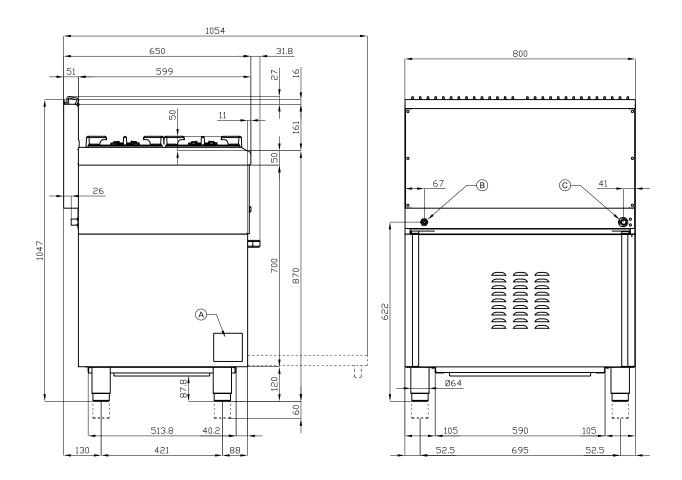

## 65 MAGICPROF ELECTRIC COOKERS

| Α | Data plate |  | В | Electrical connection |  |  |
|---|------------|--|---|-----------------------|--|--|
|---|------------|--|---|-----------------------|--|--|

MODEL: CF4-8ETS

DIMENSIONS: cm. 80x 65x 87h

ELECTRIC POWER: 10,62 KW

VOLTAGE: 400V~3N / 230V~3

FREQUENCY: 50/60 Hz

kg: 95 m³: 0.78

mm: 830x770x1220