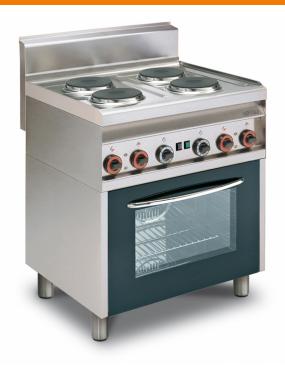

## 65 MAGICPROF **ELECTRIC COOKERS**

Range N. 4 plates - Static oven with grill cm. 64x42x35h, temp: 50÷250°C, with 1 grid cm.53x32,5 GN1/1 - Glass door

Construction - Fabricated using CrNi 18/10 AISI 304 grade Stainless Steel Scotch-Brite Satin polish Finish, incorporating 1mm thick worktop, rounded edges, chromed details and rear splash back. Model -Professional Electric Cooker with static or mutlifunction electric oven. Cast Iron round hot plates with steel border seals, seven position switch and temperature limiter. Ceramic glass tops with radiant heat hot plates and warning lights for residual heat, electric oven with 50 - 300degC control. Maintenance - All serviceable parts are accessible by the easy removal of front control panel. Fittings - Appliance is supplied with adjustable feet.