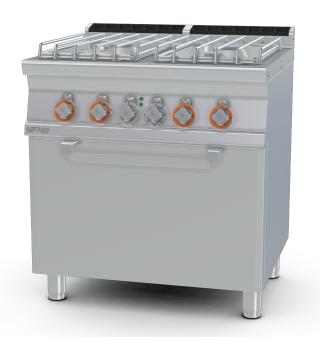

## **CF4–78GPE** 70 SUPERLOTUS GAS COOKERS WITH ELECTRIC OVEN

Gas Range - N. 4 burners - traditional elettric oven cm. 67x55x34h, temp:  $50 \div 300^{\circ}$ C, with 1 grid cm.65x53 GN2/1 (included 1 Head end filler strip mod.TPA-7)

Construction - Fabricated using CrNi 18/10 AISI 304 grade Stainless Steel Scotch-Brite Satin polish Finish, incorporating 2 mm thick worktop, rounded edges, chromed details and rear splash back. Knobs with waterproof grades IPX5. Model - Professional Gas Cooker with static or ventilated electric oven, with or without side compartment. Burners with pilot light ignition and thermocouple safety valves. Modulating flame burners, grills in stainless steel rods or in cast iron, removable liquid collectors. Electric oven with 50 - 300degC control. Maintenance -All serviceable parts are accessible by the easy removal of front control panel and liquid collectors. Fittings - Appliance is supplied with both LPG and Natural Gas conversion jets and adjustable feet.