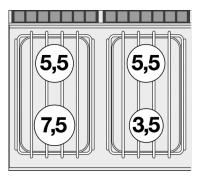

## **CF4–78GPE** 70 SUPERLOTUS GAS COOKERS WITH ELECTRIC OVEN

Gas Range - N. 4 burners - traditional elettric oven cm. 67x55x34h, temp:  $50 \div 300^{\circ}$ C, with 1 grid cm.65x53 GN2/1 (included 1 Head end filler strip mod.TPA-7)

| MODEL:          | CF4-78GPE             |
|-----------------|-----------------------|
| DIMENSIONS:     | cm. 80x 70,5x 90h     |
| GAS POWER:      | 22 kW / 18.920 kcal/h |
| GAS TYPE:       | Natural Gas / LPG     |
| ELECTRIC POWER: | 5 kW                  |
| VOLTAGE:        | 400V~3N               |
| FREQUENCY:      | 50/60 Hz              |