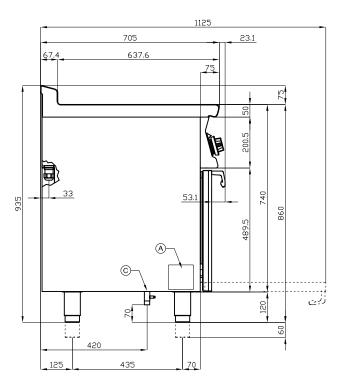

## ITALIAN CULINARY ART

The pictures are purely representative. The manufacturer reserves the right to modify the technical data and models without previous notice.

| Α | Data plate     |                | В | Electrical connection |  |
|---|----------------|----------------|---|-----------------------|--|
| C | Gas connection | ISO 7-1 1/2" M |   |                       |  |

| MODEL:          | CF4-78GPE             |
|-----------------|-----------------------|
| DIMENSIONS:     | cm. 80x 70,5x 90h     |
| GAS POWER:      | 22 kW / 18.920 kcal/h |
| GAS TYPE:       | Natural Gas / LPG     |
| ELECTRIC POWER: | 5 kW                  |
| VOLTAGE:        | 400V~3N               |
| FREQUENCY:      | 50/60 Hz              |