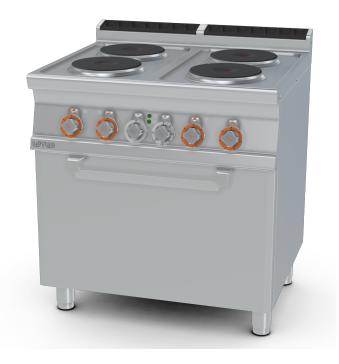

## **70 SUPERLOTUS ELECTRIC COOKERS**

Electric range - N. 4 plates Traditional electric oven cm. 67x55x34h, temp: 50÷300°C, with 1 grid cm.65x53 GN2/1 (included 1 Head end filler strip mod.TPA-7)

Construction - Fabricated using CrNi 18/10 AISI 304 grade Stainless Steel Scotch-Brite Satin polish Finish, incorporating 2 mm thick worktop, rounded edges, chromed details and rear splash back. Knobs with waterproof grades IPX5. Model - Professional Electric Cooker with static or ventilated electric oven, with or without side compartment. Cast Iron square or round hot plates with steel border seals, seven position switch and temperature limiter. Ceramic glass tops with radiant heat hot plates on entire cook top and warning lights for residual heat, electric oven with 50 - 300degC control. Maintenance - All serviceable parts are accessible by the easy removal of front control panel. Fittings -Appliance is supplied with adjustable feet.