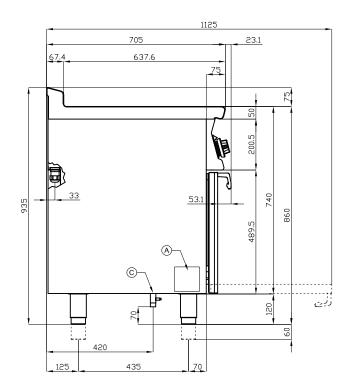

## **70 SUPERLOTUS ELECTRIC COOKERS**

| Α | Data plate | В | Electrical connection |  |
|---|------------|---|-----------------------|--|
|   |            |   |                       |  |

MODEL: CF4-78ET

**DIMENSIONS:** cm. 80x 70,5x 90h

**ELECTRIC POWER:** 15,4 kW 400V~3N **VOLTAGE:** FREQUENCY: 50/60 Hz

112 kg: 0.709 m³:

mm: 830x770x1110