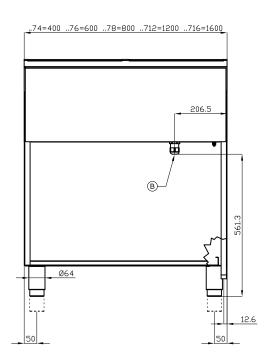

## **70 SUPERLOTUS ELECTRIC COOKERS**

| Α | Data plate | В | Electrical connection |  |
|---|------------|---|-----------------------|--|
|   |            |   |                       |  |

MODEL: CF4-78ET

**DIMENSIONS:** cm. 80x 70,5x 90h

**ELECTRIC POWER:** 15,4 kW 400V~3N **VOLTAGE:** FREQUENCY: 50/60 Hz

112 kg: 0.709 m³:

mm: 830x770x1110