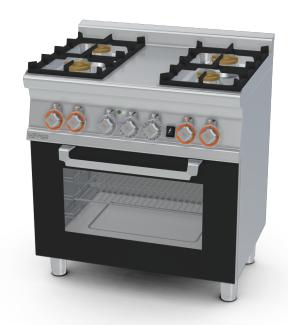

## CF4-68GEM

## **60 MAGICLOTUS** GAS COOKERS WITH ELECTRIC OVEN

Combined range static oven - N. 4 burners Static oven with grill cm. 64x42x35h, temp: 50÷250°C, with 1 grid cm.53x32,5 GN1/1 -Glass door

Construction - Fabricated using CrNi 18/10 AISI 304 grade Stainless Steel Scotch-Brite Satin polish Finish, incorporating 1mm thick worktop, rounded edges, chromed details and rear splash back. Knobs with waterproof grades IPX5. Model - Professional Gas Cooker with static or multifunction electric oven, with or without side compartment. Burners with electric ignition (CF2/ CF3 with pilot light ignition) and thermocouple safety valves. Modulating flame burners, grills in cast iron, removable liquid collectors. Electric oven with 50 - 300degC control. Maintenance - All serviceable parts are accessible by the easy removal of front control panel and liquid collectors. Fittings - Appliance is supplied with both LPG and Natural Gas conversion jets and adjustable feet.

MODEL: CF4-68GEM

DIMENSIONS: cm. 80x 60x 90h

GAS POWER: 18 kW / 15.480 kcal/h

GAS TYPE: Natural Gas / LPG

ELECTRIC POWER: 2,62 kW VOLTAGE: 230V $\sim$  FREQUENCY: 50/60 Hz

kg: 97 m³: 0.617

mm: 830x670x1110