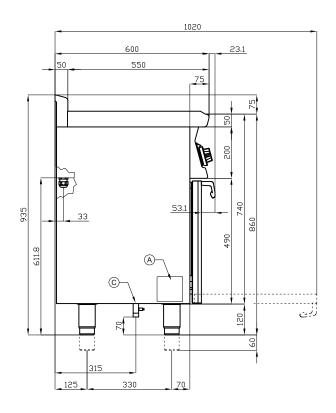

## 60 MAGICLOTUS GAS COOKERS WITH ELECTRIC OVEN

| Α | Data plate     |                | В | Electrical connection |  |
|---|----------------|----------------|---|-----------------------|--|
| C | Gas connection | ISO 7-1 1/2" M |   |                       |  |

MODEL: CF4-68GEM

DIMENSIONS: cm. 80x 60x 90h

GAS POWER: 18 kW / 15.480 kcal/h

GAS TYPE: Natural Gas / LPG

ELECTRIC POWER: 2,62 kW VOLTAGE: 230V $\sim$  FREQUENCY: 50/60 Hz

kg: 97 m³: 0.617

mm: 830x670x1110