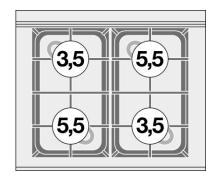

## **60 MAGICLOTUS** GAS COOKERS WITH ELECTRIC OVEN

Combined range static oven - N. 4 burners Static oven with grill cm. 64x42x35h, temp: 50÷250°C, with 1 grid cm.53x32,5 GN1/1 -Glass door

Construction - Fabricated using CrNi 18/10 AISI 304 grade Stainless Steel Scotch-Brite Satin polish Finish, incorporating 1mm thick worktop, rounded edges, chromed details and rear splash back. Knobs with waterproof grades IPX5. Model - Professional Gas Cooker with static or multifunction electric oven, with or without side compartment. Burners with electric ignition (CF2/ CF3 with pilot light ignition) and thermocouple safety valves. Modulating flame burners, grills in cast iron, removable liquid collectors. Electric oven with 50 - 300degC control. Maintenance - All serviceable parts are accessible by the easy removal of front control panel and liquid collectors. Fittings - Appliance is supplied with both LPG and Natural Gas conversion jets and adjustable feet.

MODEL: CF4-68GEM

DIMENSIONS: cm. 80x 60x 90h

GAS POWER: 18 kW / 15.480 kcal/h

GAS TYPE: Natural Gas / LPG

ELECTRIC POWER: 2,62 kW VOLTAGE: 230V $\sim$  FREQUENCY: 50/60 Hz

kg: 97 m³: 0.617

mm: 830x670x1110