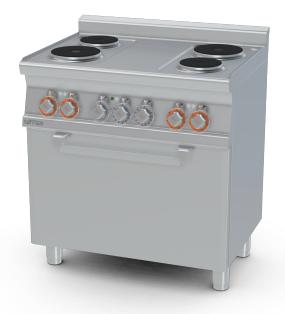

## **60 MAGICLOTUS ELECTRIC COOKERS**

Range threephase - N. 4 plates - Static oven with grill cm. 64x42x35h, temp:  $50 \div 250$ °C, with 1 grid cm.53x32,5 GN1/1 - Stainless steel door

Construction - Fabricated using CrNi 18/10 AISI 304 grade Stainless Steel Scotch-Brite Satin polish Finish, incorporating 1mm thick worktop, rounded edges, chromed details and rear splash back. Knobs with waterproof grades IPX5. Model - Professional Electric Cooker with static or mutlifunction electric oven. Cast Iron round hot plates with steel border seals, seven position switch and temperature limiter. Ceramic glass tops with radiant heat hot plates and warning lights for residual heat, electric oven with 50 - 300degC control. Maintenance - All serviceable parts are accessible by the easy removal of front control panel. Fittings - Appliance is supplied with adjustable feet.

## **CF4-68ET**