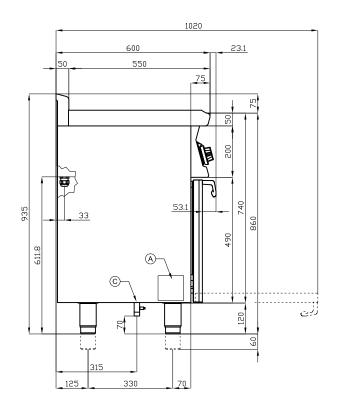

## 60 MAGICLOTUS ELECTRIC COOKERS

| Α | Data plate | В | Electrical connection |  |
|---|------------|---|-----------------------|--|
|   |            |   |                       |  |

MODEL: CF4-68ET

DIMENSIONS: cm. 80x 60x 90h

ELECTRIC POWER: 8,62 kW

VOLTAGE: 400V~3N / 230V~3 / 230V~

FREQUENCY: 50/60 Hz

kg: 91 m³: 0.617

mm: 830x670x1110