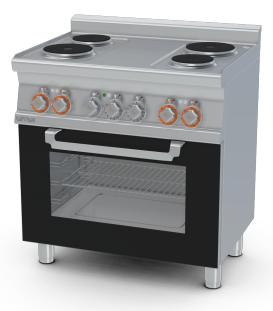

## **CF4–68ET** 60 MAGICLOTUS ELECTRIC COOKERS

Range threephase - N. 4 plates - Static oven with grill cm. 64x42x35h, temp:  $50 \div 250^{\circ}C$ , with 1 grid cm.53x32,5 GN1/1 - Glass door

Construction - Fabricated using CrNi 18/10 AISI 304 grade Stainless Steel Scotch-Brite Satin polish Finish, incorporating 1mm thick worktop, rounded edges, chromed details and rear splash back. Knobs with waterproof grades IPX5. Model - Professional Electric Cooker with static or mutlifunction electric oven. Cast Iron round hot plates with steel border seals, seven position switch and temperature limiter. Ceramic glass tops with radiant heat hot plates and warning lights for residual heat, electric oven with 50 - 300degC control. Maintenance - All serviceable parts are accessible by the easy removal of front control panel. Fittings - Appliance is supplied with adjustable feet.

| MODEL:          | CF4-68ET                 |
|-----------------|--------------------------|
| DIMENSIONS:     | cm. 80x 60x 90h          |
| ELECTRIC POWER: | 8,62 kW                  |
| VOLTAGE:        | 400V~3N / 230V~3 / 230V~ |
| FREQUENCY:      | 50/60 Hz                 |
|                 |                          |