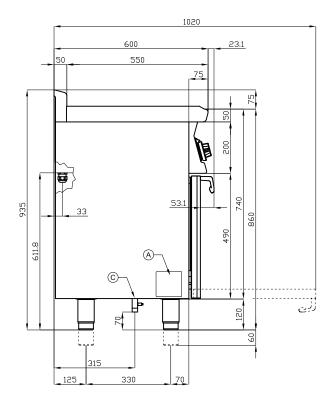

## ITALIAN CULINARY ART

The pictures are purely representative. The manufacturer reserves the right to modify the technical data and models without previous notice.

| Α | Data plate | В | Electrical connection |  |
|---|------------|---|-----------------------|--|

| MODEL:          | CF4-68ET                 |
|-----------------|--------------------------|
| DIMENSIONS:     | cm. 80x 60x 90h          |
| ELECTRIC POWER: | 8,62 kW                  |
| VOLTAGE:        | 400V~3N / 230V~3 / 230V~ |
| FREQUENCY:      | 50/60 Hz                 |
|                 |                          |

kg: 91 m<sup>3</sup>: 0.617 mm: 830x670x1110