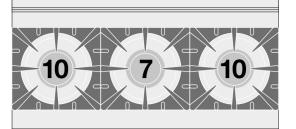

| MODEL:      | CF3- |
|-------------|------|
| DIMENSIONS: | cm.  |
| GAS POWER:  | 31 k |
| GAS TYPE:   | Natu |
|             |      |

F3-612GV m. 120x 60x 90h 1 kW / 26.660 kcal/h latural Gas / LPG