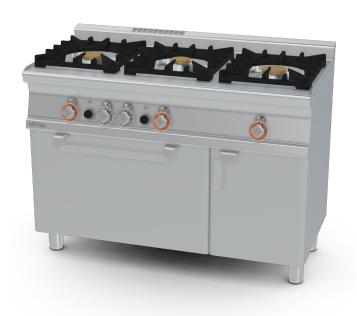

## **CF3-612GV** 60 MAGICLOTUS GAS COOKERS

Gas range - N. 3 burners - Gas static oven with grill cm. 67x38x34h, temp:  $125 \div 275^{\circ}C$ , with 1 grid cm.65x36 - Neutral cabinet with door

Construction - Fabricated using CrNi 18/10 AISI 304 grade Stainless Steel Scotch-Brite Satin polish Finish, incorporating 1mm thick worktop, rounded edges, chromed details and rear splash back. Knobs with waterproof grades IPX5. Model - Professional Gas Cooker with static gas oven, with or without side compartment. Burners with electric ignition (CF2/CF3 with pilot light ignition) and thermocouple safety valves. Modulating flame burners, grills in cast iron, removable liquid collectors. Piezoelectric ignition oven for CF2/CF3. Oven with 150-300degC control, thermocouple safety valves. Maintenance - All serviceable parts are accessible by the easy removal of front control panel and liquid collectors. Fittings - Appliance is supplied with both LPG and Natural Gas conversion jets and adjustable feet.

| MODEL:      | CF3- |
|-------------|------|
| DIMENSIONS: | cm.  |
| GAS POWER:  | 31 k |
| GAS TYPE:   | Natu |
|             |      |

F3-612GV m. 120x 60x 90h 1 kW / 26.660 kcal/h latural Gas / LPG