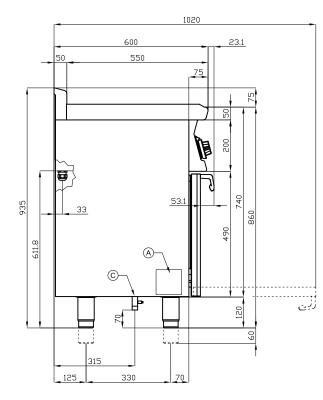

## ITALIAN CULINARY ART

The pictures are purely representative. The manufacturer reserves the right to modify the technical data and models without previous notice.

|   |            | <br> |                |                |
|---|------------|------|----------------|----------------|
| Α | Data plate | C    | Gas connection | ISO 7-1 1/2" M |

kg: 102 m<sup>3</sup>: 0.915 mm: 1230x670x1110